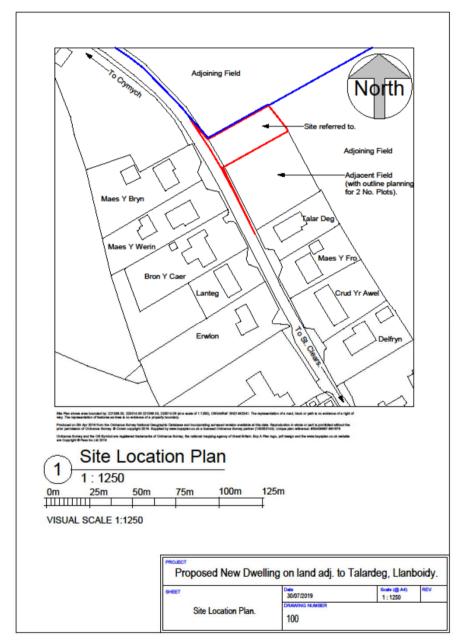

# Y Pwyllgor Cynllunio

# Planning Committee

01.10.2019

RHANBARTH Y GORLLEWIN AREA WEST



# Y Pwyllgor Cynllunio

# Planning Committee

CEISIADAU YR
ARGYMHELLIR EU
BOD YN CAEL EU
CYMERADWYO

APPLICATIONS RECOMMENDED FOR APPROVAL



# Y Pwyllgor Cynllunio

# Planning Committee

W/39269







#### **Site Location Plan**



#### **Proposed Block Plan**



### W/39269 Proposed Elevation & Floor Plans



#### W/39269 Proposed Cross Sections



W/39269 Site photograph from south (Talar Deg)



### W/39269 Site photograph from south (properties opposite site)



W/39269 Site photograph from south west – entrance to Bron Y Caer)



## W/39269 Site Photograph from west (entrance to Maes Y Bryn)



### W/39269 Site Photograph from west (front of Maes Y Bryn)



#### Google street view from north looking towards Llanboidy