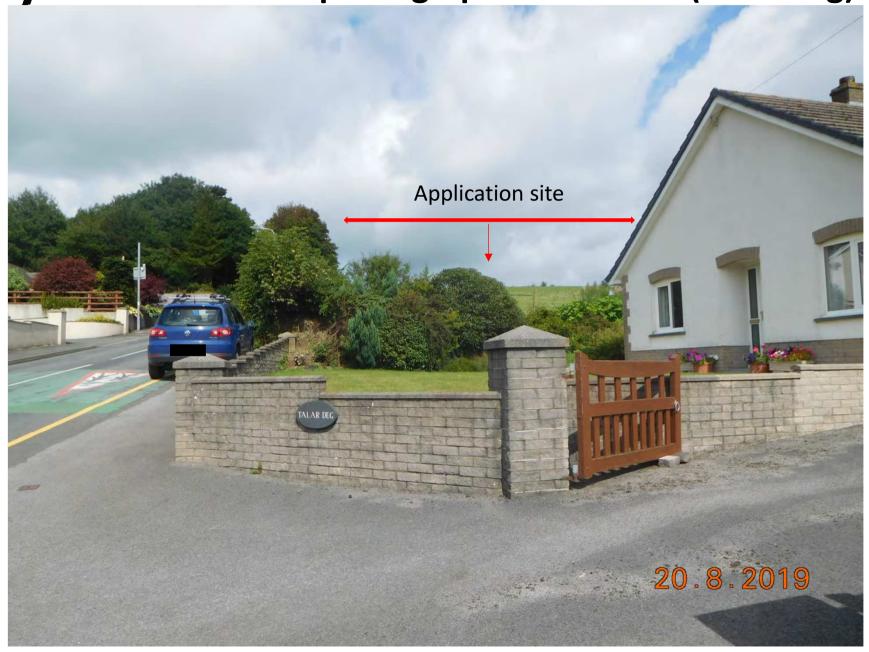

#### W/39269 Proposed Cross Sections

W/39269 Site photograph from south (Talar Deg)

### W/39269 Site photograph from south (properties opposite site)

W/39269 Site photograph from south west – entrance to Bron Y Caer)