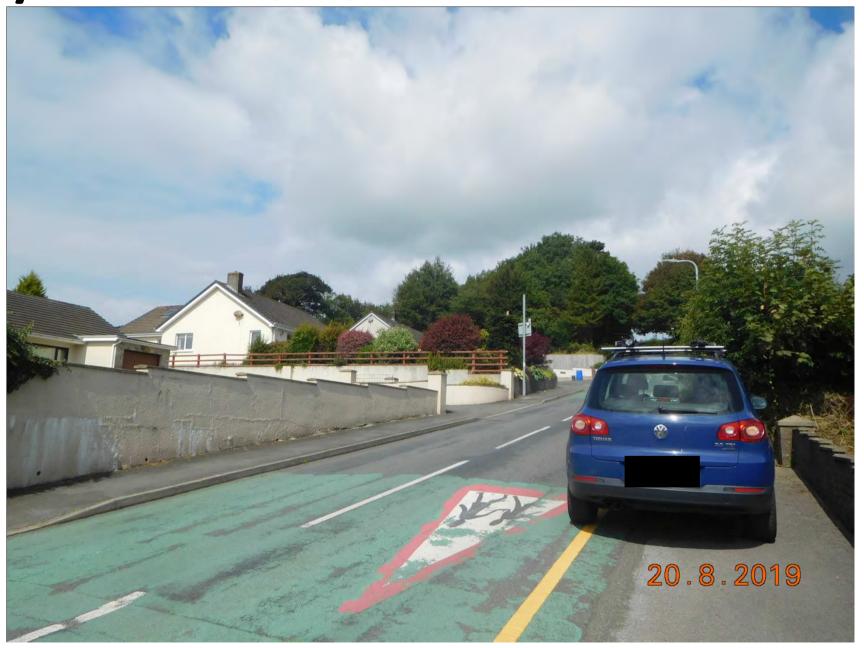

## W/39269 Site Photograph from west (entrance to Maes Y Bryn)

### W/39269 Site Photograph from west (front of Maes Y Bryn)