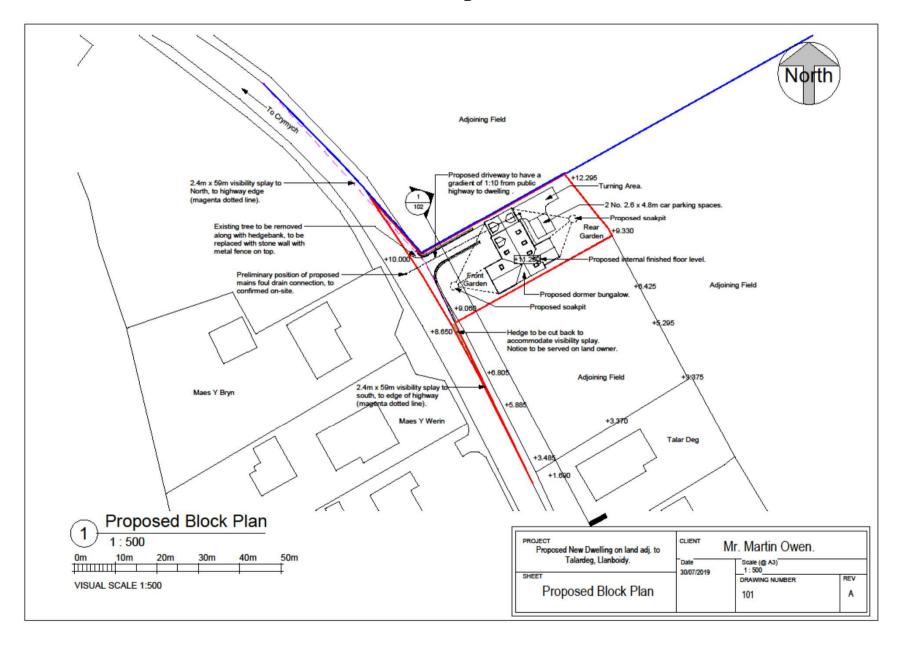

# Y Pwyllgor Cynllunio

# Planning Committee

01.10.2019

RHANBARTH Y GORLLEWIN AREA WEST



# Y Pwyllgor Cynllunio

# Planning Committee

CEISIADAU YR
ARGYMHELLIR EU
BOD YN CAEL EU
CYMERADWYO

APPLICATIONS RECOMMENDED FOR APPROVAL



# Y Pwyllgor Cynllunio

# Planning Committee

W/39269







#### **Site Location Plan**



#### **Proposed Block Plan**



### W/39269 Proposed Elevation & Floor Plans



#### W/39269 Proposed Cross Sections



W/39269 Site photograph from south (Talar Deg)



### W/39269 Site photograph from south (properties opposite site)



W/39269 Site photograph from south west – entrance to Bron Y Caer)



## W/39269 Site Photograph from west (entrance to Maes Y Bryn)



### W/39269 Site Photograph from west (front of Maes Y Bryn)



#### Google street view from north looking towards Llanboidy