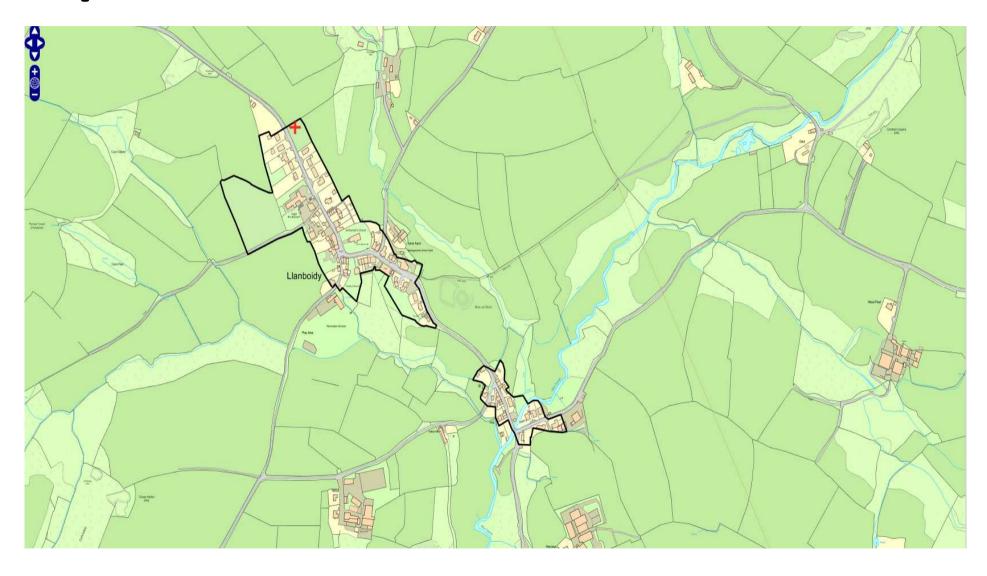

# Y Pwyllgor Cynllunio

# Planning Committee

01.10.2019

RHANBARTH Y GORLLEWIN AREA WEST



# Y Pwyllgor Cynllunio

# Planning Committee

CEISIADAU YR
ARGYMHELLIR EU
BOD YN CAEL EU
CYMERADWYO

APPLICATIONS RECOMMENDED FOR APPROVAL



# Y Pwyllgor Cynllunio

# Planning Committee

W/39269







#### **Site Location Plan**



#### **Proposed Block Plan**



### W/39269 Proposed Elevation & Floor Plans



#### W/39269 Proposed Cross Sections



W/39269 Site photograph from south (Talar Deg)



### W/39269 Site photograph from south (properties opposite site)



W/39269 Site photograph from south west – entrance to Bron Y Caer)



## W/39269 Site Photograph from west (entrance to Maes Y Bryn)



### W/39269 Site Photograph from west (front of Maes Y Bryn)



#### Google street view from north looking towards Llanboidy