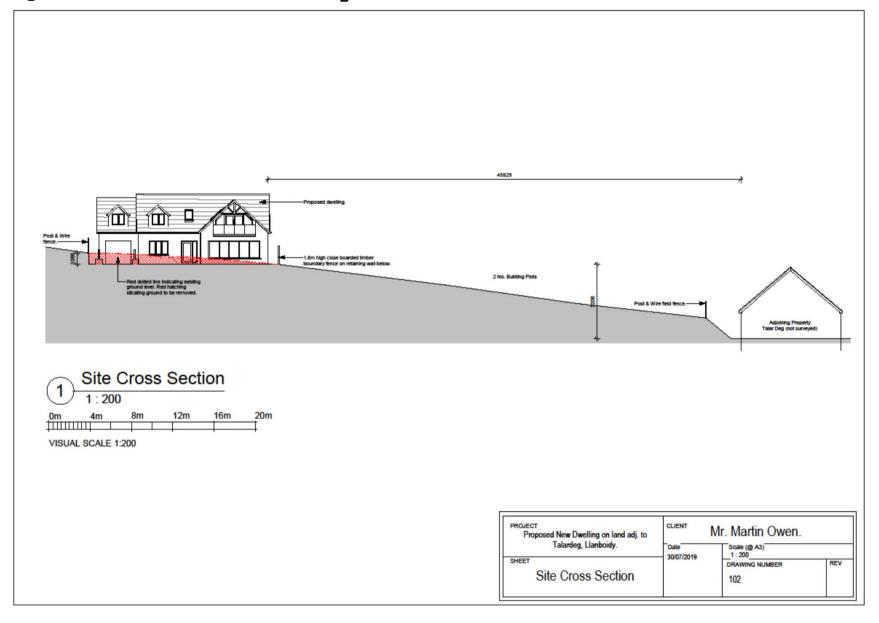

#### W/39269 Proposed Cross Sections

W/39269 Site photograph from south (Talar Deg)