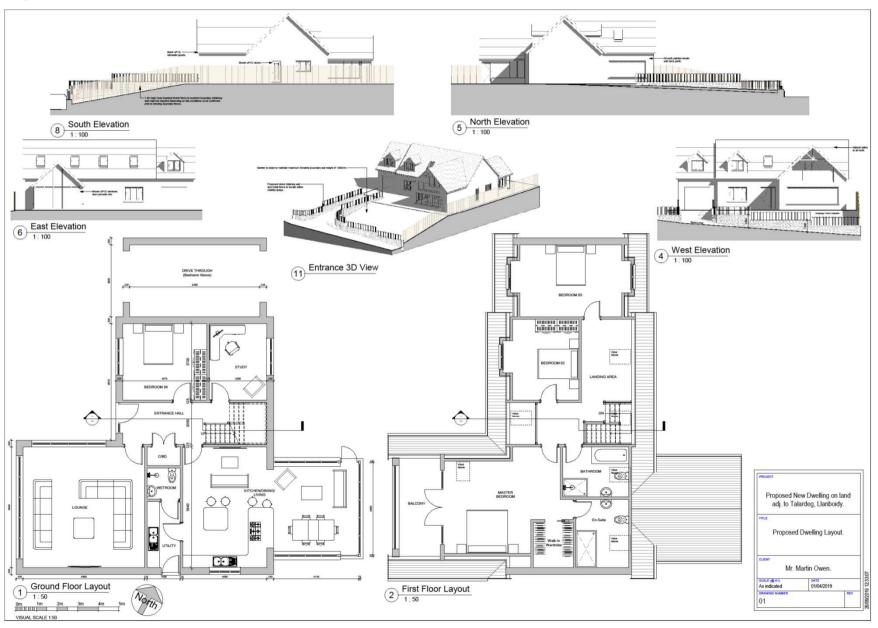

# Y Pwyllgor Cynllunio

# Planning Committee

01.10.2019

RHANBARTH Y GORLLEWIN AREA WEST



# Y Pwyllgor Cynllunio

# Planning Committee

CEISIADAU YR
ARGYMHELLIR EU
BOD YN CAEL EU
CYMERADWYO

APPLICATIONS RECOMMENDED FOR APPROVAL



# Y Pwyllgor Cynllunio

# Planning Committee

W/39269







#### **Site Location Plan**



#### **Proposed Block Plan**



### W/39269 Proposed Elevation & Floor Plans



#### W/39269 Proposed Cross Sections



W/39269 Site photograph from south (Talar Deg)



### W/39269 Site photograph from south (properties opposite site)



W/39269 Site photograph from south west – entrance to Bron Y Caer)



## W/39269 Site Photograph from west (entrance to Maes Y Bryn)



### W/39269 Site Photograph from west (front of Maes Y Bryn)



#### Google street view from north looking towards Llanboidy