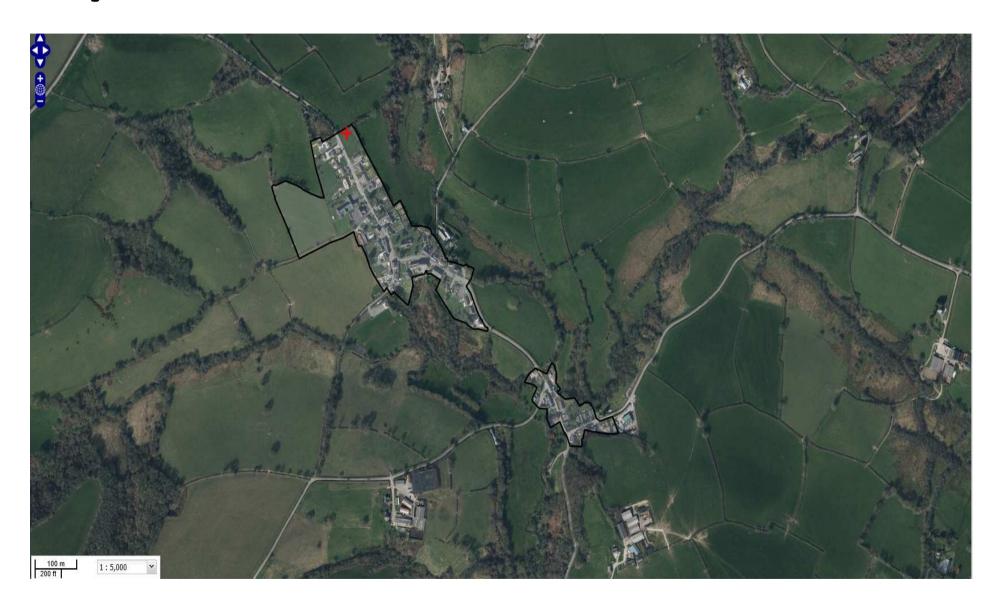

# Y Pwyllgor Cynllunio

# Planning Committee

01.10.2019

RHANBARTH Y GORLLEWIN AREA WEST



# Y Pwyllgor Cynllunio

# Planning Committee

CEISIADAU YR
ARGYMHELLIR EU
BOD YN CAEL EU
CYMERADWYO

APPLICATIONS RECOMMENDED FOR APPROVAL



# Y Pwyllgor Cynllunio

# Planning Committee

W/39269







#### **Site Location Plan**



#### **Proposed Block Plan**



### W/39269 Proposed Elevation & Floor Plans



#### W/39269 Proposed Cross Sections



W/39269 Site photograph from south (Talar Deg)



### W/39269 Site photograph from south (properties opposite site)



W/39269 Site photograph from south west – entrance to Bron Y Caer)



## W/39269 Site Photograph from west (entrance to Maes Y Bryn)



### W/39269 Site Photograph from west (front of Maes Y Bryn)



#### Google street view from north looking towards Llanboidy