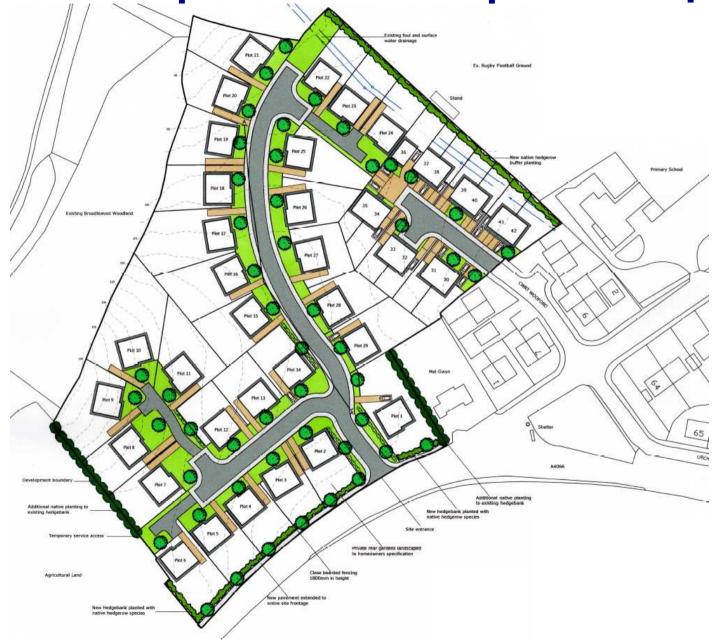

CEISIADAU YR ARGYMHELLIR EU BOD YN CAEL EU CYMERADWYO

# APPLICATIONS RECOMMENDED FOR APPROVAL



A Better Place...Environment



## W/35450



A Better Place...Environment

W/35450 Site Location



### W/35450 Aerial Photo 2013/14



### W/35450 Site Location



### W/35450 LDP policies and constraint





























### W/35450 Previous Planning Permission W/09082



#### LAUGARNE ATHLETIC CLUB GROUND

- I NEW CRICKET PITCH
- PRESENT IS XV PITCH (WITH NEW FLOODLIGHTS) 6
- 3 LAHD DOMATION TO SCHOOL
- 4 HEW 2th XV PITCH

- NEW CHANGING ROOMS
- NEW CRICKET HETS
- 7 OUTDOOR BOWLING AREA
- 8 PARKING & ENTRANCE AREA.

### W/35450 Previous Planning Permission W/09082



### W/35450 Proposed Layout Plan



### W/35450 Proposed Site Sections



W/35450 Proposed Landscape Masterplan



### W/35450 Drainage Strategy



### W/35450