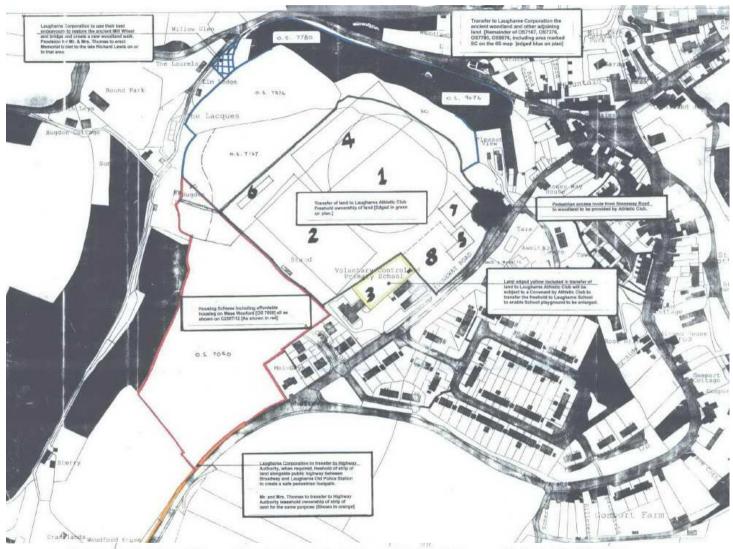

Y PWYLLGOR CYNLLUNIO PLANNING COMMITTEE

23 IONAWR 2018

**23 JANUARY 2018** 

RHANBARTH Y GORLLEWIN

**AREA WEST** 



A Better Place...Environment



### CEISIADAU YR ARGYMHELLIR EU BOD YN CAEL EU CYMERADWYO

# APPLICATIONS RECOMMENDED FOR APPROVAL



A Better Place...Environment



## W/35450



A Better Place...Environment

W/35450 Site Location



### W/35450 Aerial Photo 2013/14



### W/35450 Site Location



### W/35450 LDP policies and constraint





























### W/35450 Previous Planning Permission W/09082



#### LAUGARNE ATHLETIC CLUB GROUND

- I NEW CRICKET PITCH
- PRESENT IS XV PITCH (WITH NEW FLOODLIGHTS) 6
- 3 LAHD DOMATION TO SCHOOL
- 4 HEW 2th XV PITCH

- NEW CHANGING ROOMS
- NEW CRICKET HETS
- 7 OUTDOOR BOWLING AREA
- 8 PARKING & ENTRANCE AREA.

### W/35450 Previous Planning Permission W/09082



### W/35450 Proposed Layout Plan



### W/35450 Proposed Site Sections



W/35450 Proposed Landscape Masterplan



### W/35450 Drainage Strategy



### W/35450