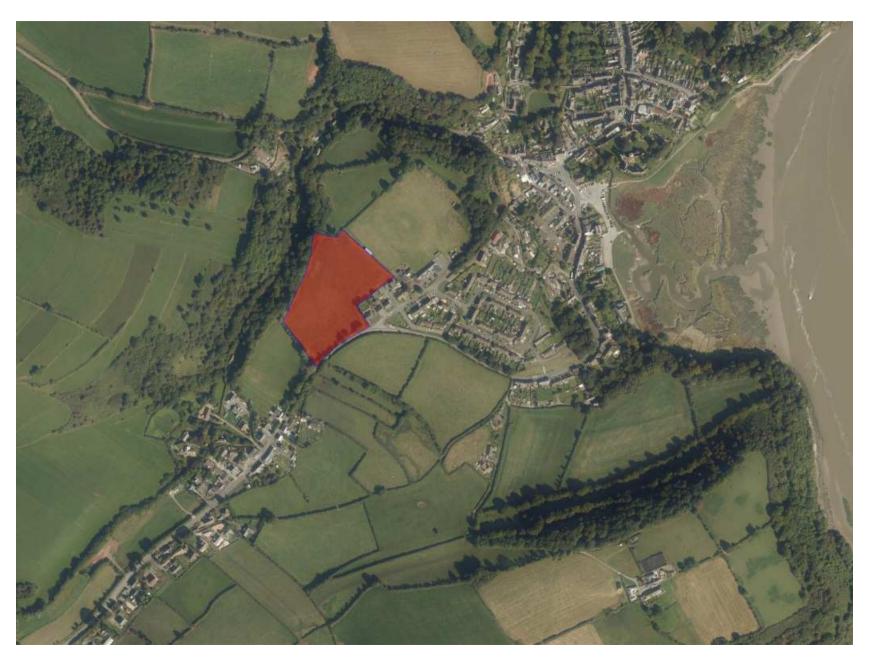

Y PWYLLGOR CYNLLUNIO PLANNING COMMITTEE

23 IONAWR 2018

**23 JANUARY 2018** 

RHANBARTH Y GORLLEWIN

**AREA WEST** 



A Better Place...Environment



### CEISIADAU YR ARGYMHELLIR EU BOD YN CAEL EU CYMERADWYO

# APPLICATIONS RECOMMENDED FOR APPROVAL



A Better Place...Environment



## W/35450



A Better Place...Environment

W/35450 Site Location



### W/35450 Aerial Photo 2013/14



### W/35450 Site Location



### W/35450 LDP policies and constraint





























### W/35450 Previous Planning Permission W/09082



#### LAUGARNE ATHLETIC CLUB GROUND

- I NEW CRICKET PITCH
- PRESENT IS XV PITCH (WITH NEW FLOODLIGHTS) 6
- 3 LAHD DOMATION TO SCHOOL
- 4 HEW 2th XV PITCH

- NEW CHANGING ROOMS
- NEW CRICKET HETS
- 7 OUTDOOR BOWLING AREA
- 8 PARKING & ENTRANCE AREA.

### W/35450 Previous Planning Permission W/09082



### W/35450 Proposed Layout Plan



### W/35450 Proposed Site Sections



W/35450 Proposed Landscape Masterplan



### W/35450 Drainage Strategy



### W/35450