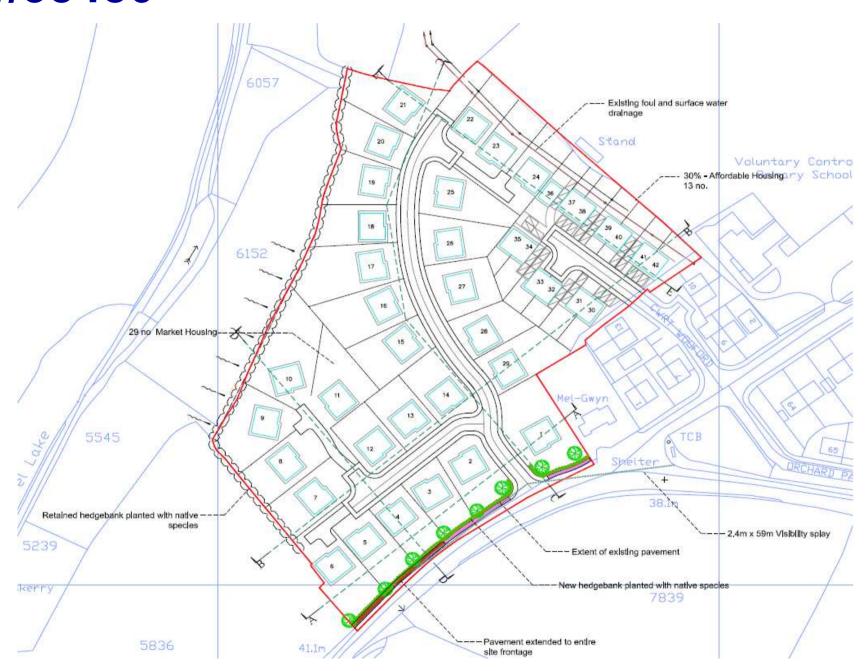

ADWYO

# APPLICATIONS RECOMMENDED FOR APPROVAL



A Better Place...Environment



## W/35450



A Better Place...Environment

W/35450 Site Location



### W/35450 Aerial Photo 2013/14



### W/35450 Site Location



### W/35450 LDP policies and constraint





























### W/35450 Previous Planning Permission W/09082



#### LAUGARNE ATHLETIC CLUB GROUND

- I NEW CRICKET PITCH
- PRESENT IS XV PITCH (WITH NEW FLOODLIGHTS) 6
- 3 LAHD DOMATION TO SCHOOL
- 4 HEW 2th XV PITCH

- NEW CHANGING ROOMS
- NEW CRICKET HETS
- 7 OUTDOOR BOWLING AREA
- 8 PARKING & ENTRANCE AREA.

### W/35450 Previous Planning Permission W/09082



### W/35450 Proposed Layout Plan



### W/35450 Proposed Site Sections



W/35450 Proposed Landscape Masterplan



### W/35450 Drainage Strategy



### W/35450