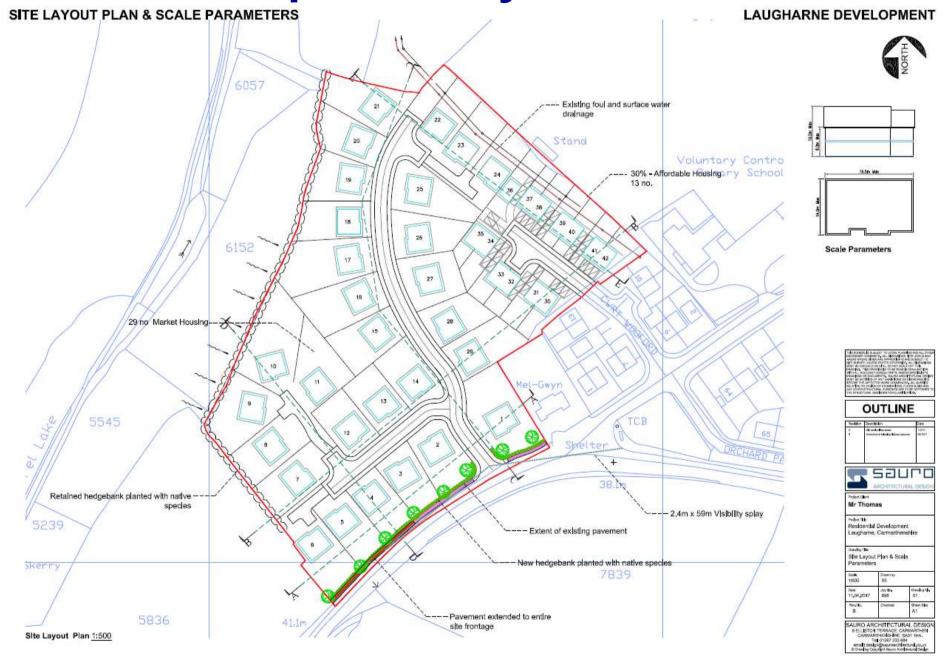

RHANBARTH Y GORLLEWIN

**AREA WEST** 



A Better Place...Environment



### CEISIADAU YR ARGYMHELLIR EU BOD YN CAEL EU CYMERADWYO

# APPLICATIONS RECOMMENDED FOR APPROVAL



A Better Place...Environment



## W/35450



A Better Place...Environment

W/35450 Site Location



### W/35450 Aerial Photo 2013/14



### W/35450 Site Location



### W/35450 LDP policies and constraint





























### W/35450 Previous Planning Permission W/09082



#### LAUGARNE ATHLETIC CLUB GROUND

- I NEW CRICKET PITCH
- PRESENT IS XV PITCH (WITH NEW FLOODLIGHTS) 6
- 3 LAHD DOMATION TO SCHOOL
- 4 HEW 2th XV PITCH

- NEW CHANGING ROOMS
- NEW CRICKET HETS
- 7 OUTDOOR BOWLING AREA
- 8 PARKING & ENTRANCE AREA.

### W/35450 Previous Planning Permission W/09082



### W/35450 Proposed Layout Plan



### W/35450 Proposed Site Sections



W/35450 Proposed Landscape Masterplan



### W/35450 Drainage Strategy



### W/35450