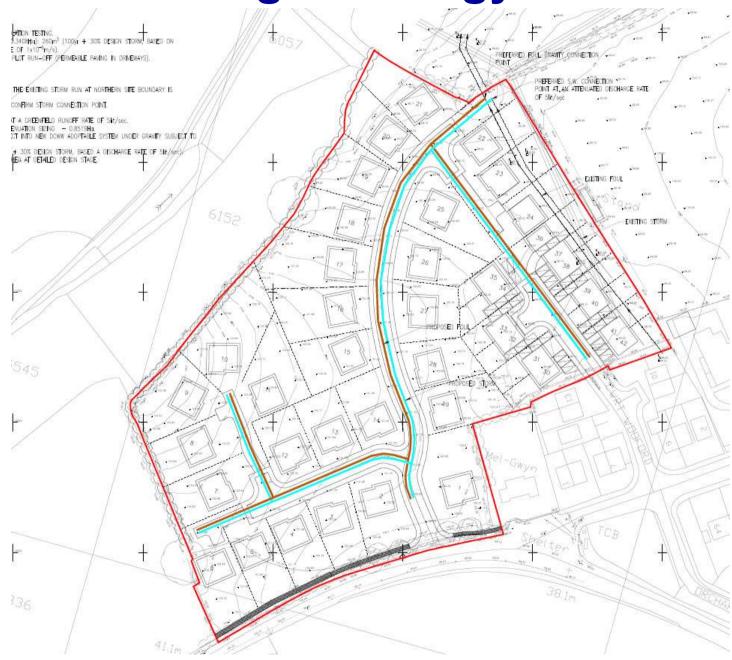

N CAEL EU CYMERADWYO

# APPLICATIONS RECOMMENDED FOR APPROVAL



A Better Place...Environment



## W/35450



A Better Place...Environment

W/35450 Site Location



### W/35450 Aerial Photo 2013/14



### W/35450 Site Location



### W/35450 LDP policies and constraint





























### W/35450 Previous Planning Permission W/09082



#### LAUGARNE ATHLETIC CLUB GROUND

- I NEW CRICKET PITCH
- PRESENT IS XV PITCH (WITH NEW FLOODLIGHTS) 6
- 3 LAHD DOMATION TO SCHOOL
- 4 HEW 2th XV PITCH

- NEW CHANGING ROOMS
- NEW CRICKET HETS
- 7 OUTDOOR BOWLING AREA
- 8 PARKING & ENTRANCE AREA.

### W/35450 Previous Planning Permission W/09082



### W/35450 Proposed Layout Plan



### W/35450 Proposed Site Sections



W/35450 Proposed Landscape Masterplan



### W/35450 Drainage Strategy



### W/35450