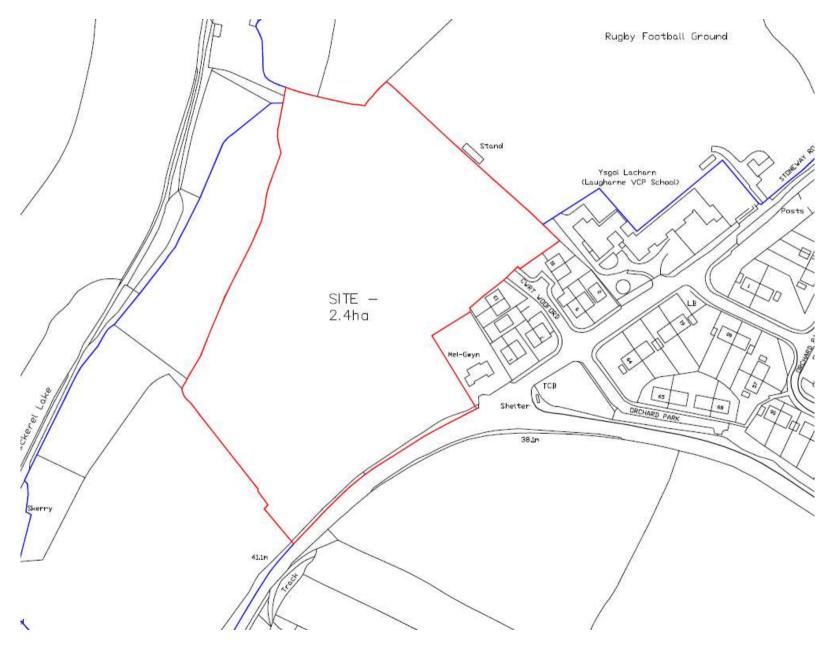

Y PWYLLGOR CYNLLUNIO PLANNING COMMITTEE

23 IONAWR 2018

**23 JANUARY 2018** 

RHANBARTH Y GORLLEWIN

**AREA WEST** 



A Better Place...Environment



### CEISIADAU YR ARGYMHELLIR EU BOD YN CAEL EU CYMERADWYO

# APPLICATIONS RECOMMENDED FOR APPROVAL



A Better Place...Environment



## W/35450



A Better Place...Environment

W/35450 Site Location



### W/35450 Aerial Photo 2013/14



### W/35450 Site Location



### W/35450 LDP policies and constraint





























### W/35450 Previous Planning Permission W/09082



#### LAUGARNE ATHLETIC CLUB GROUND

- I NEW CRICKET PITCH
- PRESENT IS XV PITCH (WITH NEW FLOODLIGHTS) 6
- 3 LAHD DOMATION TO SCHOOL
- 4 HEW 2th XV PITCH

- NEW CHANGING ROOMS
- NEW CRICKET HETS
- 7 OUTDOOR BOWLING AREA
- 8 PARKING & ENTRANCE AREA.

### W/35450 Previous Planning Permission W/09082



### W/35450 Proposed Layout Plan



### W/35450 Proposed Site Sections



W/35450 Proposed Landscape Masterplan



### W/35450 Drainage Strategy



### W/35450