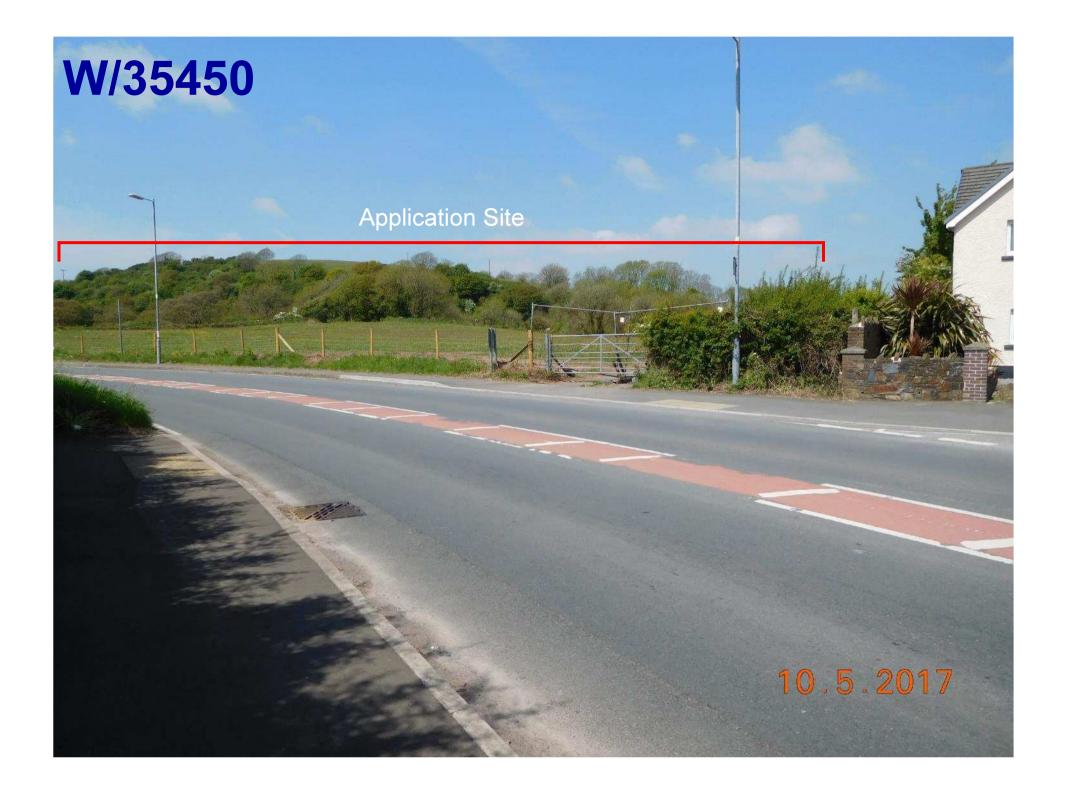

Y PWYLLGOR CYNLLUNIO PLANNING COMMITTEE

23 IONAWR 2018

**23 JANUARY 2018** 

RHANBARTH Y GORLLEWIN

**AREA WEST** 



A Better Place...Environment



### CEISIADAU YR ARGYMHELLIR EU BOD YN CAEL EU CYMERADWYO

# APPLICATIONS RECOMMENDED FOR APPROVAL



A Better Place...Environment



## W/35450



A Better Place...Environment

W/35450 Site Location



### W/35450 Aerial Photo 2013/14



### W/35450 Site Location



### W/35450 LDP policies and constraint





























### W/35450 Previous Planning Permission W/09082



#### LAUGARNE ATHLETIC CLUB GROUND

- I NEW CRICKET PITCH
- PRESENT IS XV PITCH (WITH NEW FLOODLIGHTS) 6
- 3 LAHD DOMATION TO SCHOOL
- 4 HEW 2th XV PITCH

- NEW CHANGING ROOMS
- NEW CRICKET HETS
- 7 OUTDOOR BOWLING AREA
- 8 PARKING & ENTRANCE AREA.

### W/35450 Previous Planning Permission W/09082



### W/35450 Proposed Layout Plan



### W/35450 Proposed Site Sections



W/35450 Proposed Landscape Masterplan



### W/35450 Drainage Strategy



### W/35450