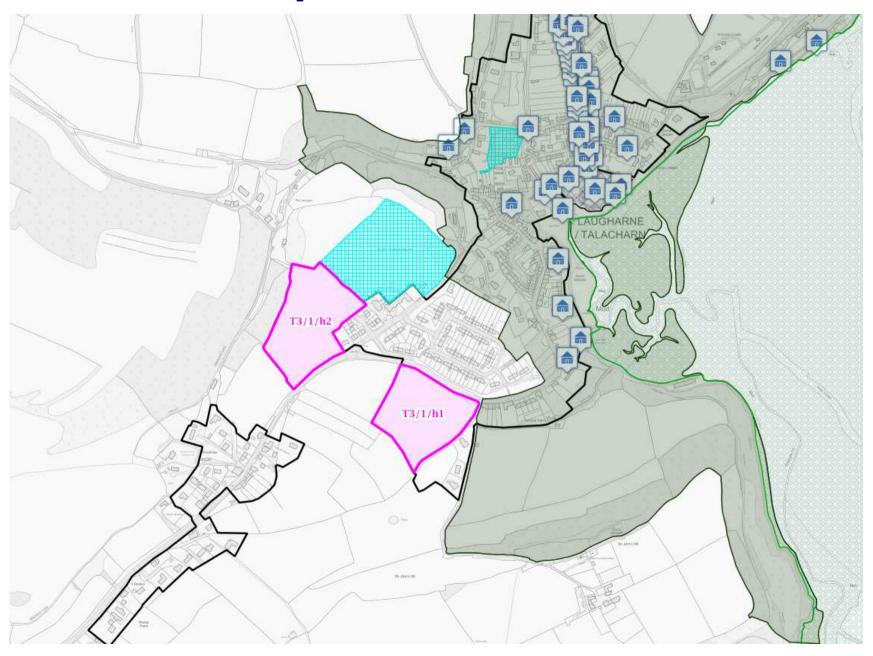

Y PWYLLGOR CYNLLUNIO PLANNING COMMITTEE

23 IONAWR 2018

**23 JANUARY 2018** 

RHANBARTH Y GORLLEWIN

**AREA WEST** 



A Better Place...Environment



### CEISIADAU YR ARGYMHELLIR EU BOD YN CAEL EU CYMERADWYO

# APPLICATIONS RECOMMENDED FOR APPROVAL



A Better Place...Environment



## W/35450



A Better Place...Environment

W/35450 Site Location



### W/35450 Aerial Photo 2013/14



### W/35450 Site Location



### W/35450 LDP policies and constraint





























### W/35450 Previous Planning Permission W/09082



#### LAUGARNE ATHLETIC CLUB GROUND

- I NEW CRICKET PITCH
- PRESENT IS XV PITCH (WITH NEW FLOODLIGHTS) 6
- 3 LAHD DOMATION TO SCHOOL
- 4 HEW 2th XV PITCH

- NEW CHANGING ROOMS
- NEW CRICKET HETS
- 7 OUTDOOR BOWLING AREA
- 8 PARKING & ENTRANCE AREA.

### W/35450 Previous Planning Permission W/09082



### W/35450 Proposed Layout Plan



### W/35450 Proposed Site Sections



W/35450 Proposed Landscape Masterplan



### W/35450 Drainage Strategy



### W/35450