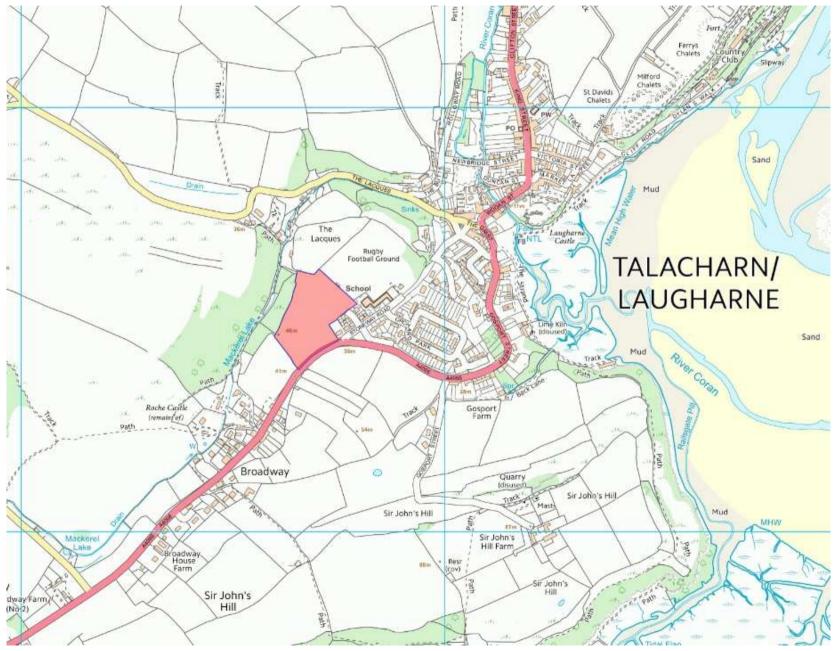

Y PWYLLGOR CYNLLUNIO PLANNING COMMITTEE

23 IONAWR 2018

**23 JANUARY 2018** 

RHANBARTH Y GORLLEWIN

**AREA WEST** 



A Better Place...Environment



### CEISIADAU YR ARGYMHELLIR EU BOD YN CAEL EU CYMERADWYO

# APPLICATIONS RECOMMENDED FOR APPROVAL



A Better Place...Environment



## W/35450



A Better Place...Environment

W/35450 Site Location



### W/35450 Aerial Photo 2013/14



### W/35450 Site Location



### W/35450 LDP policies and constraint





























### W/35450 Previous Planning Permission W/09082



#### LAUGARNE ATHLETIC CLUB GROUND

- I NEW CRICKET PITCH
- PRESENT IS XV PITCH (WITH NEW FLOODLIGHTS) 6
- 3 LAHD DOMATION TO SCHOOL
- 4 HEW 2th XV PITCH

- NEW CHANGING ROOMS
- NEW CRICKET HETS
- 7 OUTDOOR BOWLING AREA
- 8 PARKING & ENTRANCE AREA.

### W/35450 Previous Planning Permission W/09082



### W/35450 Proposed Layout Plan



### W/35450 Proposed Site Sections



W/35450 Proposed Landscape Masterplan



### W/35450 Drainage Strategy



### W/35450