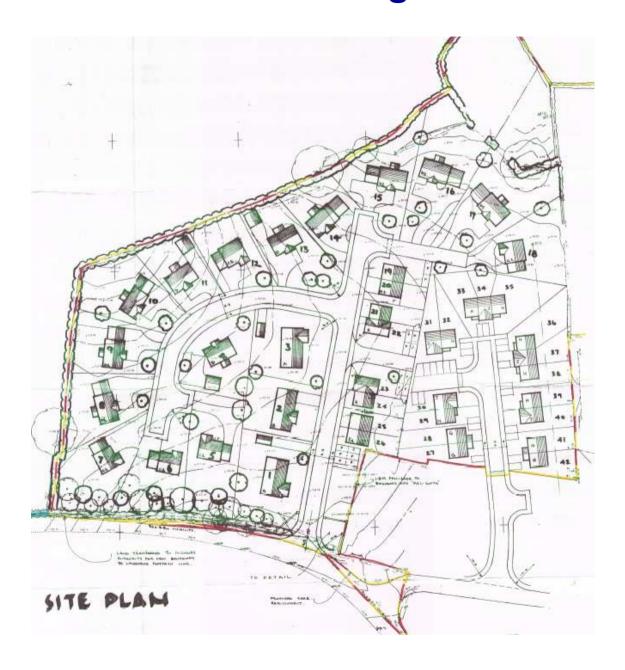

23 IONAWR 2018

**23 JANUARY 2018** 

RHANBARTH Y GORLLEWIN

**AREA WEST** 



A Better Place...Environment



### CEISIADAU YR ARGYMHELLIR EU BOD YN CAEL EU CYMERADWYO

# APPLICATIONS RECOMMENDED FOR APPROVAL



A Better Place...Environment



## W/35450



A Better Place...Environment

W/35450 Site Location



### W/35450 Aerial Photo 2013/14



### W/35450 Site Location



### W/35450 LDP policies and constraint





























### W/35450 Previous Planning Permission W/09082



#### LAUGARNE ATHLETIC CLUB GROUND

- I NEW CRICKET PITCH
- PRESENT IS XV PITCH (WITH NEW FLOODLIGHTS) 6
- 3 LAHD DOMATION TO SCHOOL
- 4 HEW 2th XV PITCH

- NEW CHANGING ROOMS
- NEW CRICKET HETS
- 7 OUTDOOR BOWLING AREA
- 8 PARKING & ENTRANCE AREA.

### W/35450 Previous Planning Permission W/09082



### W/35450 Proposed Layout Plan



### W/35450 Proposed Site Sections



W/35450 Proposed Landscape Masterplan



### W/35450 Drainage Strategy



### W/35450