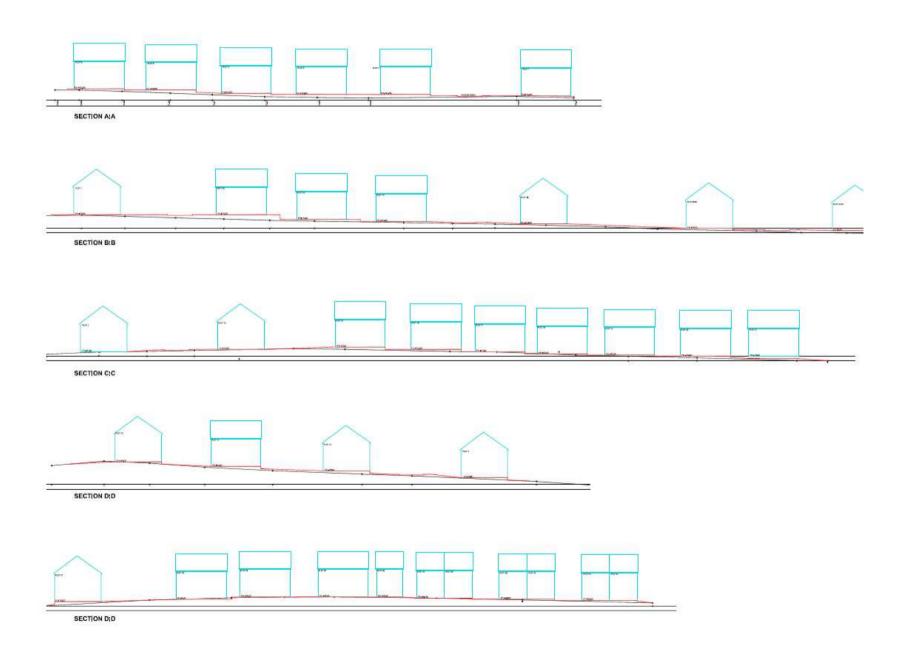

A Better Place...Environment



### CEISIADAU YR ARGYMHELLIR EU BOD YN CAEL EU CYMERADWYO

# APPLICATIONS RECOMMENDED FOR APPROVAL



A Better Place...Environment



## W/35450



A Better Place...Environment

W/35450 Site Location



### W/35450 Aerial Photo 2013/14



### W/35450 Site Location



### W/35450 LDP policies and constraint





























### W/35450 Previous Planning Permission W/09082



#### LAUGARNE ATHLETIC CLUB GROUND

- I NEW CRICKET PITCH
- PRESENT IS XV PITCH (WITH NEW FLOODLIGHTS) 6
- 3 LAHD DOMATION TO SCHOOL
- 4 HEW 2th XV PITCH

- NEW CHANGING ROOMS
- NEW CRICKET HETS
- 7 OUTDOOR BOWLING AREA
- 8 PARKING & ENTRANCE AREA.

### W/35450 Previous Planning Permission W/09082



### W/35450 Proposed Layout Plan



### W/35450 Proposed Site Sections



W/35450 Proposed Landscape Masterplan



### W/35450 Drainage Strategy



### W/35450