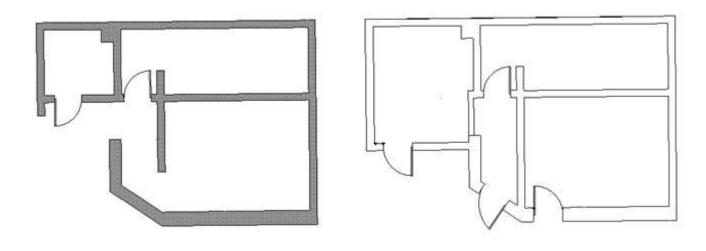

#### Sketch of proposals for Y Ffwrnes

### Existing and Proposed layouts:

#### Works Required:

- Minor construction works to walls demolish and rebuild to convert disabled WC into Changing Places Facility
- Form opening and new corridor for new entrances to ladies and gents
- Move hand dryers in male toilets
- Supply new flooring to changing places room
- Supply new DDA WC suit and level access shower
- Lighting
- Supply and fit ceiling hoist
- Supply and fit Fold down height adjustable changing table.
- Full decoration