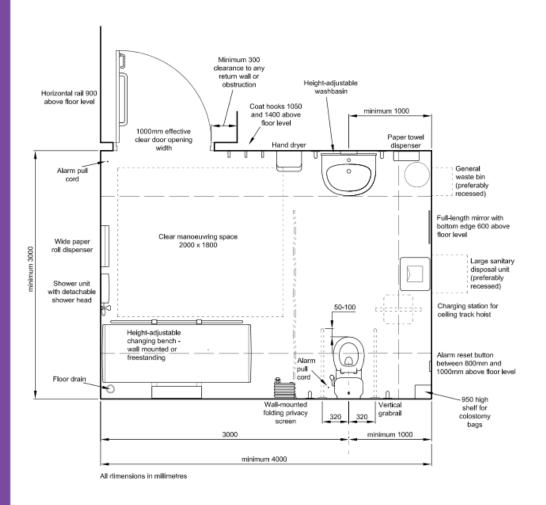

# Example design: BS 8300 Changing Places facility

- · corner door position
- layout as BS 8300:2009
- · layout also suitable for freestanding changing bench
- · full room cover ceiling track hoist