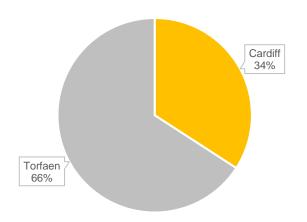

lobal Growth Equity**



| Fund                    | AUM (31/3/2020) | Launch date               |
|-------------------------|-----------------|---------------------------|
| Global Growth           | £1,961,892,648  | 6 <sup>th</sup> Feb 2019  |
| Global<br>Opportunities | £1,881,872,223  | 14 <sup>th</sup> Feb 2019 |
| UK Opportunities        | £480,052,962    | 10 <sup>th</sup> Oct 2019 |

| Fund                    | AUM (29/5/2020) | Launch date               |
|-------------------------|-----------------|---------------------------|
| Global Growth           | £2,283,194,498  | 6 <sup>th</sup> Feb 2019  |
| Global<br>Opportunities | £2,159,482,284  | 14 <sup>th</sup> Feb 2019 |
| UK Opportunities        | £542,793,734    | 10 <sup>th</sup> Oct 2019 |

### **UK Opportunities Equity**





# Fund Launch Progress Report

Tranche 3, 4 & 5 updates

## Open Launch Activity

#### **Key Achievements & Updates**

Key:

- On track
- Progressing with delays
- On hold / progressing with major delays

| Fund Launches Progress                      |                                                                                                                                                           |        |                                                                                                                                                                                                                                                                                                                  |                                                    |
|-----------------