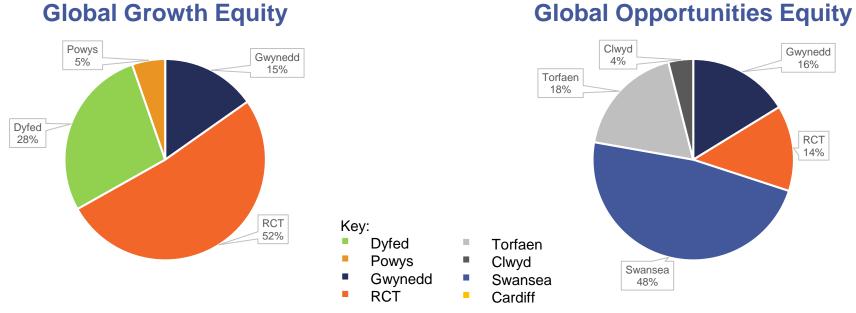

## LF Wales PP Fund Snapshot (March & May 2020)

### **Global Growth Equity**

| Fund                    | AUM (31/3/2020) | Launch date               |
|-------------------------|-----------------|---------------------------|
| Global Growth           | £1,961,892,648  | 6 <sup>th</sup> Feb 2019  |
| Global<br>Opportunities | £1,881,872,223  | 14 <sup>th</sup> Feb 2019 |
| UK Opportunities        | £480,052,962    | 10 <sup>th</sup> Oct 2019 |

| Fund                    | AUM (29/5/2020) | Launch date               |
|-------------------------|-----------------|---------------------------|
| Global Growth           | £2,283,194,498  | 6 <sup>th</sup> Feb 2019  |
| Global<br>Opportunities | £2,159,482,284  | 14 <sup>th</sup> Feb 2019 |
| UK Opportunities        | £542,793,734    | 10 <sup>th</sup> Oct 2019 |