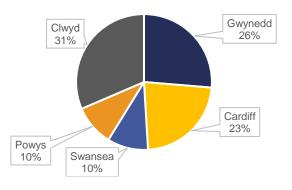

# December 2020 LF Wales PP Fund Snapshot

Clwyd

4%

Torfaen

19%

Swansea

47%

Global Growth

# December 2020 LF Wales PP Fund Snapshot

| Fund                   | AUM            | Inception date             |
|------------------------|----------------|----------------------------|
| Global Growth          | £2,765,653,588 | 6 <sup>th</sup> Feb 2019   |
| Global Opportunities   | £2,497,364,432 | 14 <sup>th</sup> Feb 2019  |
| UK Opportunities       | £635,984,319   | 10 <sup>th</sup> Oct 2019  |
| Global Credit          | £813,895,265   | 21 <sup>st</sup> Aug 2020  |
| Global Government Bond | £541,409,848   | 20 <sup>th</sup> Aug 2020  |
| Multi Asset Credit     | £672,186,892   | 12 <sup>th</sup> Aug 2020  |
| Sterling Credit        | £575,953,784   | 19 <sup>th</sup> Aug 2020  |
| Absolute Return Bond   | £441,065,073   | 30 <sup>th</sup> Sept 2020 |
| Total                  | £8,943,513,201 |                            |