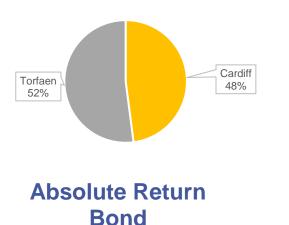

# December 2020 LF Wales PP Fund Snapshot

Clwyd

4%

Torfaen

19%

Swansea

47%

Global Growth

# December 2020 LF Wales PP Fund Snapshot

| Fund                   | AUM            | Inception date             |
|------------------------|----------------|----------------------------|
| Global Growth          | £2,765,653,588 | 6 <sup>th</sup> Feb 2019   |
| Global Opportunities   | £2,497,364,432 | 14 <sup>th</sup> Feb 2019  |
| UK Opportunities       | £635,984,319   | 10 <sup>th</sup> Oct 2019  |
| Global Credit          | £813,895,265   | 21 <sup>st</sup> Aug 2020  |
| Global Government Bond | £541,409,848   | 20 <sup>th</sup> Aug 2020  |
| Multi Asset Credit     | £672,186,892   | 12 <sup>th</sup> Aug 2020  |
| Sterling Credit        | £575,953,784   | 19 <sup>th</sup> Aug 2020  |
| Absolute Return Bond   | £441,065,073   | 30 <sup>th</sup> Sept 2020 |
| Total                  | £8,943,513,201 |                            |