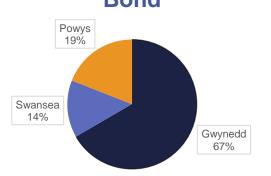

# December 2020 LF Wales PP Fund Snapshot

Clwyd

4%

Torfaen

19%

Swansea

47%

Global Growth

# December 2020 LF Wales PP Fund Snapshot

| Fund                   | AUM            | Inception date             |
|------------------------|----------------|----------------------------|
| Global Growth          | £2,765,653,588 | 6 <sup>th</sup> Feb 2019   |
| Global Opportunities   | £2,497,364,432 | 14 <sup>th</sup> Feb 2019  |
| UK Opportunities       | £635,984,319   | 10 <sup>th</sup> Oct 2019  |
| Global Credit          | £813,895,265   | 21 <sup>st</sup> Aug 2020  |
| Global Government Bond | £541,409,848   | 20 <sup>th</sup> Aug 2020  |
| Multi Asset Credit     | £672,186,892   | 12 <sup>th</sup> Aug 2020  |
| Sterling Credit        | £575,953,784   | 19 <sup>th</sup> Aug 2020  |
| Absolute Return Bond   | £441,065,073   | 30 <sup>th</sup> Sept 2020 |
| Total                  | £8,943,513,201 |                            |