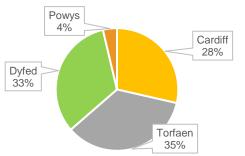

# December 2020 LF Wales PP Fund Snapshot

Clwyd

4%

Torfaen

19%

Swansea

47%

Global Growth

**Global Opportunities** 

Gwynedd

16%

RCT

14%

## **UK Opportunities**

**Global Credit** 

**Sterling Credit** 

**Global Gov. Bond** 

Multi Asset Credit

Key:

- Dyfed Powys
- Powys
- Gwynedd
- RCT
- Torfaen
- Clwyd
- Swansea
- Cardiff