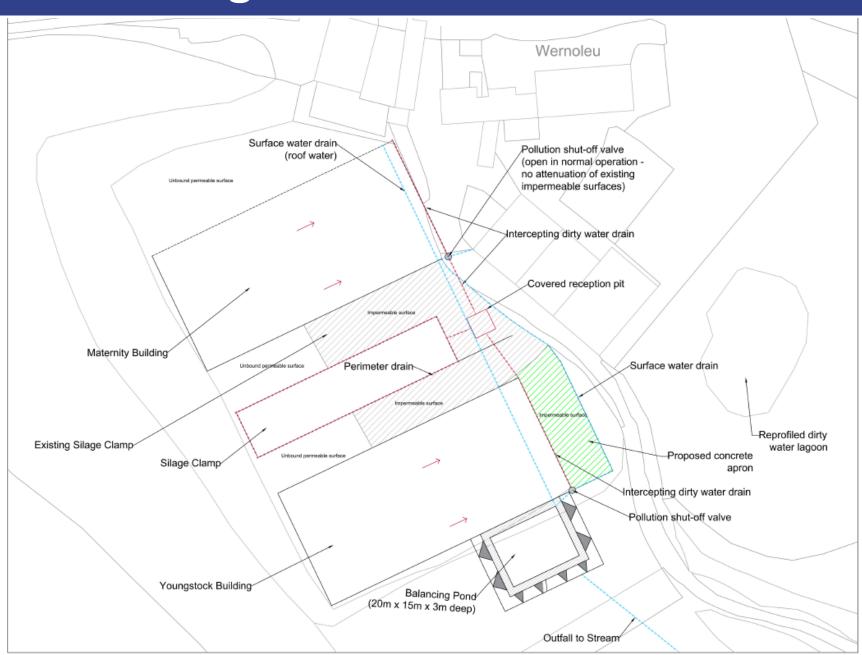

d - Environment Department



#### Y Pwyllgor Cynllunio Planning Committee

Ceisiadau yr argymhellir eu bod yn cael eu cymeradwyo

Applications recommended for approval



**Paul Roberts** 

Lle a Chynaliadwyedd - Y Gwasanaethau Cynllunio Place and Sustainability - Planning Services

Adran Yr Amgylchedd - Environment Department



#### W/37254 – Location Plan



#### W/37254 – Location of Farms



# W/37254 – Aerial Photograph



## W/37254 – Wider Aerial Photograph



## W/37254 – Location Plan



### **W/37254 – Site Plan**



## W/37254 – Youngstock Building





### W/37254 – Youngstock Building



Northern Elevation



Sauthern Elevation

## W/37254 - Maternity Building



## W/37254 – Maternity Building



Northern Elevation



# W/37254 - Silage Clamp



## W/37254 – Drainage Plan



## W/37254 – Site Topography



#### W/37254 - Site Levels and Sections



## W/37254 – Location of Spreading Land



# W/37254 - Maternity building



## W/37254 – Maternity building



# W/37254 – Maternity building and front of silage clamp



## W/37254 - Silage Clamp and Youngstock building



## W/37254 – Youngstock building



## W/37254 – Youngstock buildng



## W/37254 - Re-profiled slurry lagoon and field enclosure



### W/37254 - Existing farm buildings and yard area



#### W/37254 – View north from the access road into Wernolau Farm



## W/37254 – Access into Wernolau Farm



View north east along the C2078 from the farm access towards Cwrt Malle



View south west along the C2078 from the farm access towards Llangynog



View along the C2078 towards Cwrt Malle Farm