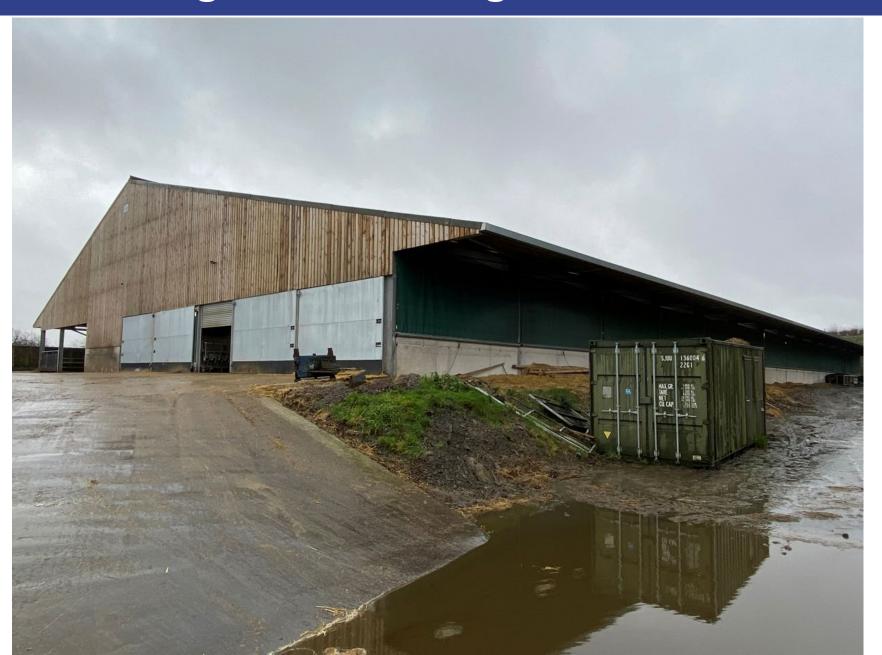

# W/37254 – Location Plan



#### W/37254 – Location of Farms



# W/37254 – Aerial Photograph



## W/37254 – Wider Aerial Photograph



## W/37254 – Location Plan



### **W/37254 – Site Plan**



## W/37254 – Youngstock Building





### W/37254 – Youngstock Building



Northern Elevation



Sauthern Elevation

## W/37254 - Maternity Building



## W/37254 – Maternity Building



Northern Elevation



# W/37254 - Silage Clamp



## W/37254 – Drainage Plan



## W/37254 – Site Topography



#### W/37254 - Site Levels and Sections



## W/37254 – Location of Spreading Land



# W/37254 - Maternity building



## W/37254 – Maternity building



# W/37254 – Maternity building and front of silage clamp



## W/37254 - Silage Clamp and Youngstock building



## W/37254 – Youngstock building



## W/37254 – Youngstock buildng



## W/37254 - Re-profiled slurry lagoon and field enclosure



### W/37254 - Existing farm buildings and yard area



#### W/37254 – View north from the access road into Wernolau Farm



## W/37254 – Access into Wernolau Farm



View north east along the C2078 from the farm access towards Cwrt Malle



View south west along the C2078 from the farm access towards Llangynog



View along the C2078 towards Cwrt Malle Farm





View west along the C2078 from Cwrt Malle Farm up towards the application site

Kevin D Phillips

Lle a Chynaliadwyedd - Y Gwasanaethau Cynllunio Place and Sustainability - Planning Services

Adran Yr Amgylchedd - Environment Department



#### **Location Plan**



#### **Location Plan**



#### **Aerial Photo 2017**



#### PL/01316