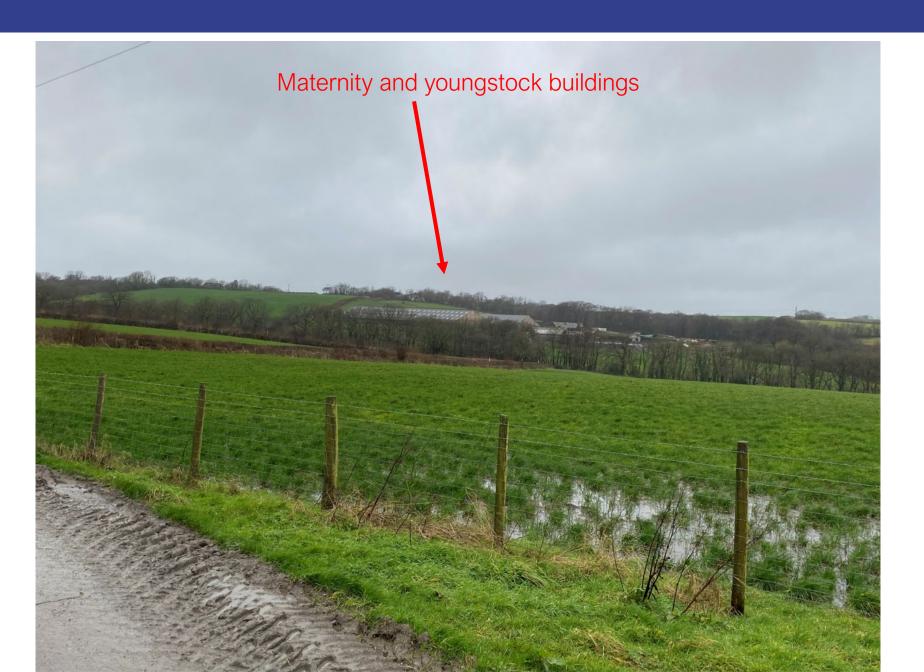

k Building





### W/37254 – Youngstock Building



Northern Elevation



Sauthern Elevation

## W/37254 - Maternity Building



## W/37254 – Maternity Building



Northern Elevation



# W/37254 - Silage Clamp



## W/37254 – Drainage Plan



## W/37254 – Site Topography



#### W/37254 - Site Levels and Sections



## W/37254 – Location of Spreading Land



# W/37254 - Maternity building



## W/37254 – Maternity building



# W/37254 – Maternity building and front of silage clamp



## W/37254 - Silage Clamp and Youngstock building



## W/37254 – Youngstock building



## W/37254 – Youngstock buildng



## W/37254 - Re-profiled slurry lagoon and field enclosure



### W/37254 - Existing farm buildings and yard area



#### W/37254 – View north from the access road into Wernolau Farm



## W/37254 – Access into Wernolau Farm



View north east along the C2078 from the farm access towards Cwrt Malle



View south west along the C2078 from the farm access towards Llangynog



View along the C2078 towards Cwrt Malle Farm





View west along the C2078 from Cwrt Malle Farm up towards the application site

Kevin D Phillips

Lle a Chynaliadwyedd - Y Gwasanaethau Cynllunio Place and Sustainability - Planning Services

Adran Yr Amgylchedd - Environment Department



#### **Location Plan**



#### **Location Plan**



#### **Aerial Photo 2017**



#### PL/01316 Aerial

#### Photo 2017



### **Aerial Photo 2020**



#### **Application Location and Site Plan**





ocation Plan @ 1:1250.

#### **Block Plan**



#### Plot 1 Layout Plan



#### **Plot 1 Elevation Plans**



Propose