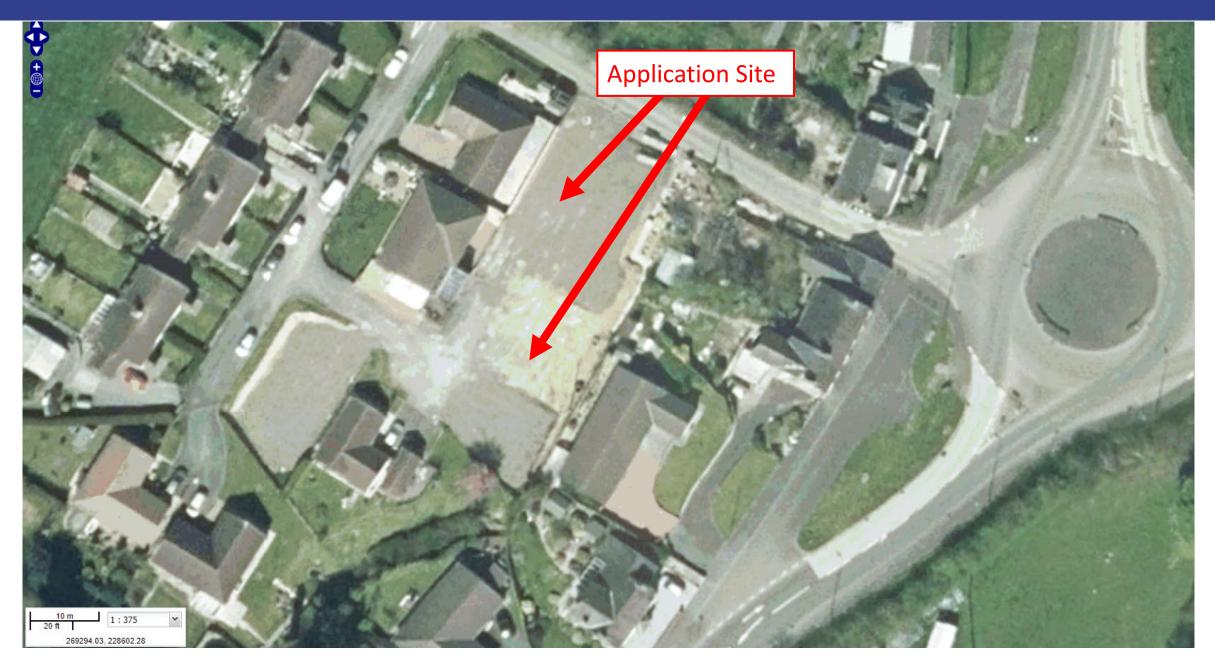

rofiled slurry lagoon and field enclosure



### W/37254 - Existing farm buildings and yard area



#### W/37254 – View north from the access road into Wernolau Farm



## W/37254 – Access into Wernolau Farm



View north east along the C2078 from the farm access towards Cwrt Malle



View south west along the C2078 from the farm access towards Llangynog



View along the C2078 towards Cwrt Malle Farm





View west along the C2078 from Cwrt Malle Farm up towards the application site

Kevin D Phillips

Lle a Chynaliadwyedd - Y Gwasanaethau Cynllunio Place and Sustainability - Planning Services

Adran Yr Amgylchedd - Environment Department



#### **Location Plan**



#### **Location Plan**



#### **Aerial Photo 2017**



#### PL/01316 Aerial

#### Photo 2017



### **Aerial Photo 2020**



#### **Application Location and Site Plan**





ocation Plan @ 1:1250.

#### **Block Plan**



#### Plot 1 Layout Plan



#### **Plot 1 Elevation Plans**



Proposed Rear Elevation.



Proposed Front Elevation.



Proposed Side Elevation.



Proposed Side Elevation.

#### **Section Plans**



# **Site Photo**







# **Site Photo**







# **Site Photo**



## **Site Photo**









## **Site Photo**











# **Site Photo**



Gary Glenister

Lle a Chynaliadwyedd - Y Gwasanaethau Cynllunio Place and Sustainability - Planning Services

Adran Yr Amgylchedd - Environment Department



















## PL/03083 (As Submitted)



## PL/03083 (As Proposed)













#### PL/03083 (Proposed Levels Strategy Layout)



#### PL/03083 (Contour Plan Showing Sections)









ERISTING G