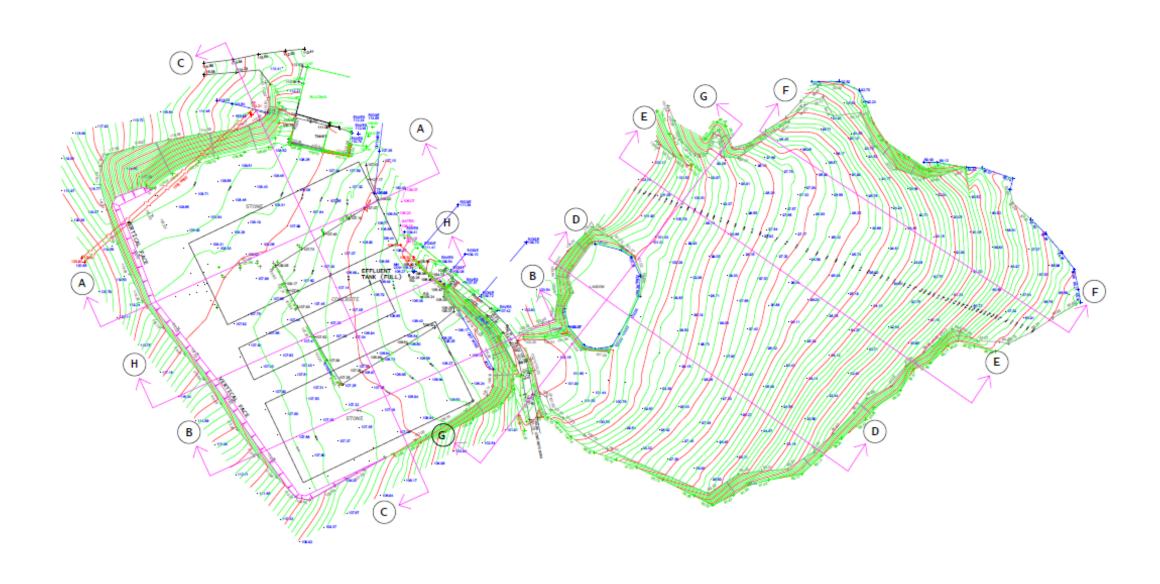

## Y Pwyllgor Cynllunio Planning Committee

Ceisiadau yr argymhellir eu bod yn cael eu cymeradwyo

Applications recommended for approval



**Paul Roberts** 

Lle a Chynaliadwyedd - Y Gwasanaethau Cynllunio Place and Sustainability - Planning Services

Adran Yr Amgylchedd - Environment Department



#### W/37254 – Location Plan



#### W/37254 – Location of Farms



# W/37254 – Aerial Photograph



## W/37254 – Wider Aerial Photograph



## W/37254 – Location Plan



### **W/37254 – Site Plan**



## W/37254 – Youngstock Building





### W/37254 – Youngstock Building



Northern Elevation



Sauthern Elevation

## W/37254 - Maternity Building



## W/37254 – Maternity Building



Northern Elevation



# W/37254 - Silage Clamp



## W/37254 – Drainage Plan



## W/37254 – Site Topography



#### W/37254 - Site Levels and Sections



## W/37254 – Location of Spreading Land



# W/37254 - Maternity building



## W/37254 – Maternity building



# W/37254 – Maternity building and front of silage clamp



## W/37254 - Silage Clamp and Youngstock building



## W/37254 – Youngstock building



## W/37254 – Youngstock buildng



## W/37254 - Re-profiled slurry lagoon and field enclosure



### W/37254 - Existing farm buildings and yard area



#### W/37254 – View north from the access road into Wernolau Farm



## W/37254 – Access into Wernolau Farm



View north east along the C2078 from the farm access towards Cwrt Malle



View south west along the C2078 from the farm access towards Llangynog



View along the C2078 towards Cwrt Malle Farm





View west along the C2078 from C