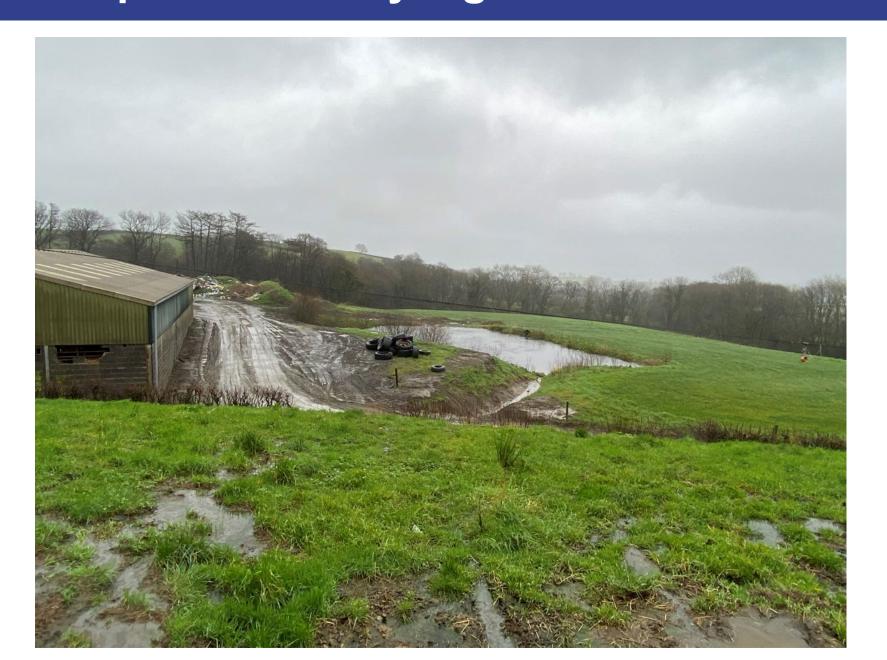

## W/37254 – Wider Aerial Photograph



## W/37254 – Location Plan



### **W/37254 – Site Plan**



## W/37254 – Youngstock Building





### W/37254 – Youngstock Building



Northern Elevation



Sauthern Elevation

## W/37254 - Maternity Building



## W/37254 – Maternity Building



Northern Elevation



# W/37254 - Silage Clamp



## W/37254 – Drainage Plan



## W/37254 – Site Topography



#### W/37254 - Site Levels and Sections



## W/37254 – Location of Spreading Land



# W/37254 - Maternity building



## W/37254 – Maternity building



# W/37254 – Maternity building and front of silage clamp



## W/37254 - Silage Clamp and Youngstock building



## W/37254 – Youngstock building



## W/37254 – Youngstock buildng



## W/37254 - Re-profiled slurry lagoon and field enclosure



### W/37254 - Existing farm buildings and yard area



#### W/37254 – View north from the access road into Wernolau Farm



## W/37254 – Access into Wernolau Farm



View north east along the C2078 from the farm access towards Cwrt Malle



View south west along the C2078 from the farm access towards Llangynog



View along the C2078 towards Cwrt Malle Farm





View west along the C2078 from Cwrt Malle Farm up towards the application site

Kevin D Phillips

Lle a Chynaliadwyedd - Y Gwasanaethau Cynllunio Place and Sustainability - Planning Services

Adran Yr Amgylchedd - Environment Department



#### **Location Plan**



#### **Location Plan**



#### **Aerial Photo 2017**



#### PL/01316 Aerial

#### Photo 2017



### **Aerial Photo 2020**



#### **Application Location and Site Plan