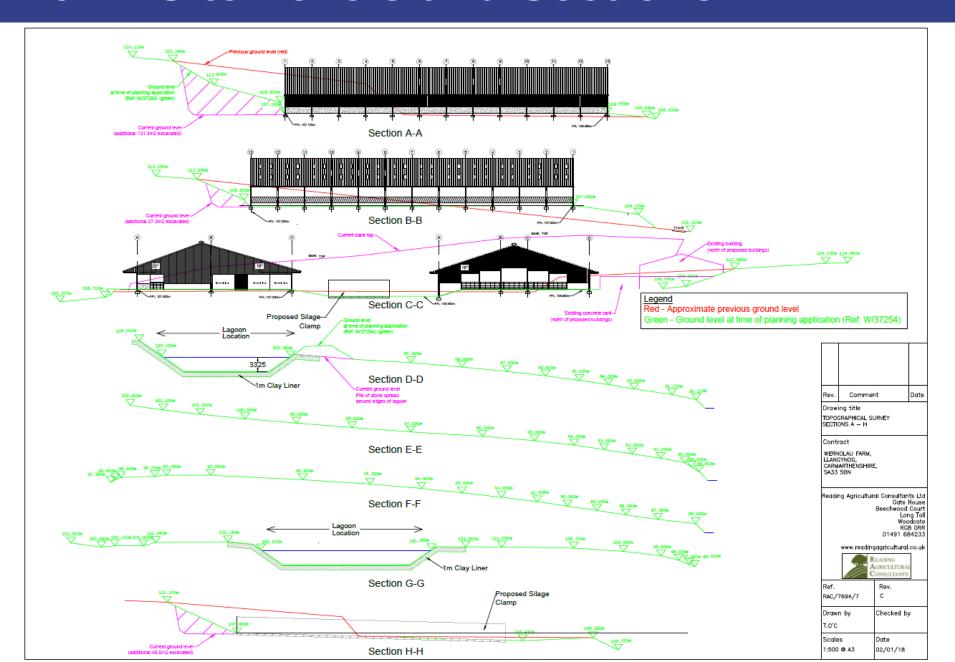

Ceisiadau yr argymhellir eu bod yn cael eu cymeradwyo

Applications recommended for approval



**Paul Roberts** 

Lle a Chynaliadwyedd - Y Gwasanaethau Cynllunio Place and Sustainability - Planning Services

Adran Yr Amgylchedd - Environment Department



#### W/37254 – Location Plan



#### W/37254 – Location of Farms



# W/37254 – Aerial Photograph



## W/37254 – Wider Aerial Photograph



## W/37254 – Location Plan



### **W/37254 – Site Plan**



## W/37254 – Youngstock Building





### W/37254 – Youngstock Building



Northern Elevation



Sauthern Elevation

## W/37254 - Maternity Building



## W/37254 – Maternity Building



Northern Elevation



# W/37254 - Silage Clamp



## W/37254 – Drainage Plan



## W/37254 – Site Topography



#### W/37254 - Site Levels and Sections



## W/37254 – Location of Spreading Land



# W/37254 - Maternity building



## W/37254 – Maternity building



# W/37254 – Maternity building and front of silage clamp



## W/37254 - Silage Clamp and Youngstock building



## W/37254 – Youngstock building



## W/37254 – Youngstock buildng



## W/37254 - Re-profiled slurry lagoon and field enclosure



### W/37254 - Existing farm buildings and yard area



#### W/37254 – View north from the access road into Wernolau Farm



## W/37254 – Access into Wernolau Farm



View north east along the C2078 from the farm access towards Cwrt Malle



View south west along the C2078 from the farm access towards Llangynog



View along the C2078 towards Cwrt Malle Farm





View west along the C2078 from Cwrt Malle Farm up towards the application s