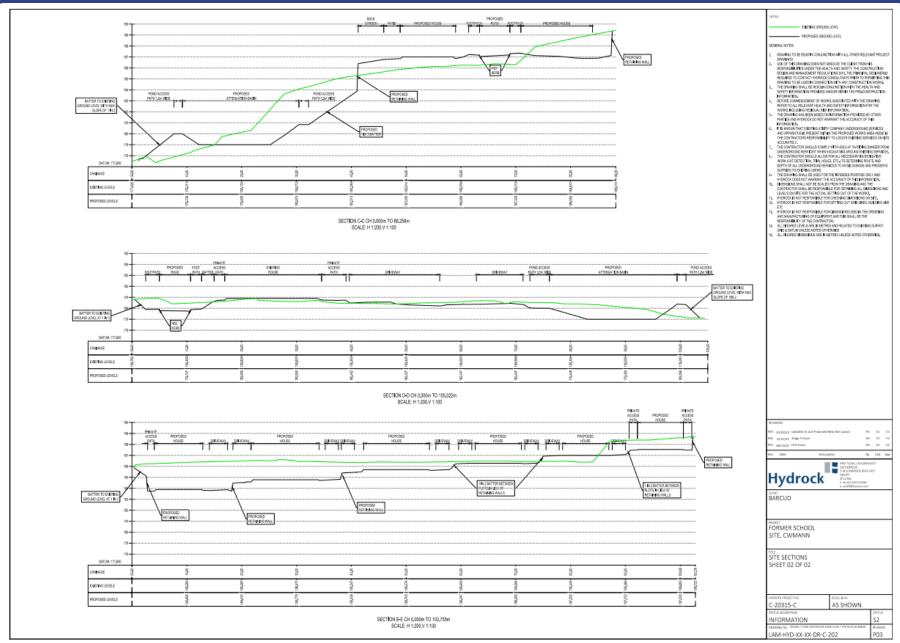

#### **Section Plans**

#### PL/03083 (Contour Plan Showing Sections)

ERISTING GROUND LEVEL