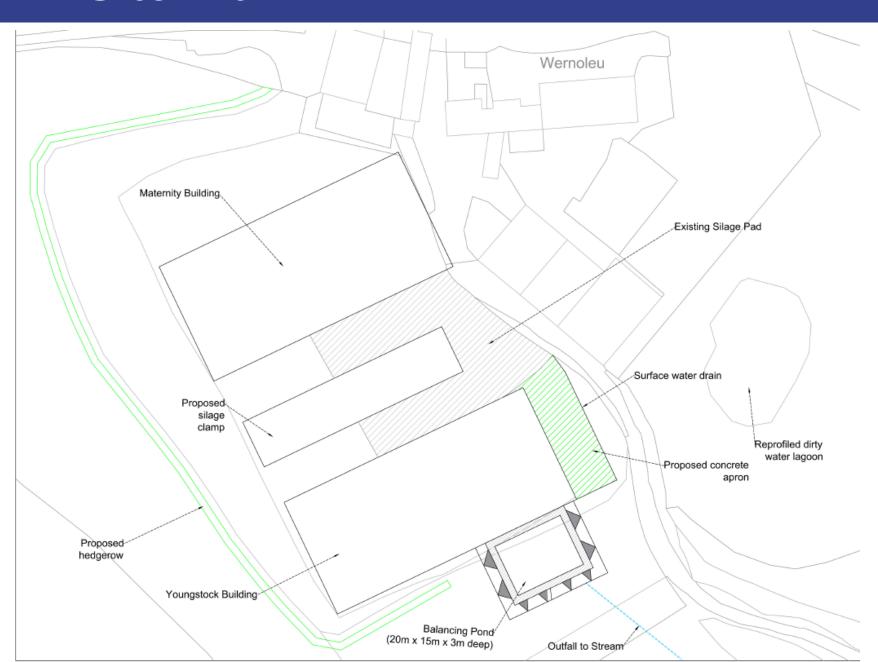

# Y Pwyllgor Cynllunio / Planning Committee

03/03/2022

Lle a Chynaliadwyedd - Y Gwasanaethau Cynllunio Place and Sustainability - Planning Services

Adran Yr Amgylchedd - Environment Department



#### Y Pwyllgor Cynllunio Planning Committee

Ceisiadau yr argymhellir eu bod yn cael eu cymeradwyo

Applications recommended for approval



**Paul Roberts** 

Lle a Chynaliadwyedd - Y Gwasanaethau Cynllunio Place and Sustainability - Planning Services

Adran Yr Amgylchedd - Environment Department



#### W/37254 – Location Plan



#### W/37254 – Location of Farms



# W/37254 – Aerial Photograph



## W/37254 – Wider Aerial Photograph



## W/37254 – Location Plan



### **W/37254 – Site Plan**



## W/37254 – Youngstock Building





### W/37254 – Youngstock Building



Northern Elevation



Sauthern Elevation

## W/37254 - Maternity Building



## W/37254 – Maternity Building



Northern Elevation



# W/37254 - Silage Clamp



## W/37254 – Drainage Plan



## W/37254 – Site Topography



#### W/37254 - Site Levels and Sections



## W/37254 – Location of Spreading Land



# W/37254 - Maternity building



## W/37254 – Maternity building



# W/37254 – Maternity building and front of silage clamp



## W/37254 - Silage Clamp and Youngstock building



## W/37254 – Youngstock building



## W/37254 – Youngstock buildng



## W/37254 - Re-profiled slurry lagoon and field enclosure



### W/37254 - Existing farm buildings and yard area



#### W/37254 – View north from the access r