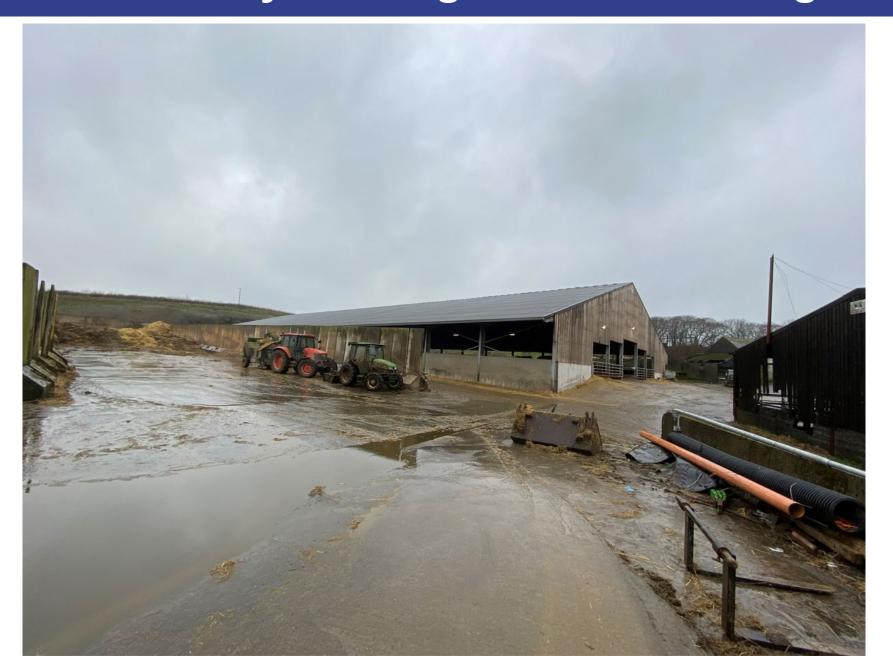

d Sustainability - Planning Services

Adran Yr Amgylchedd - Environment Department



#### W/37254 – Location Plan



#### W/37254 – Location of Farms



# W/37254 – Aerial Photograph



## W/37254 – Wider Aerial Photograph



## W/37254 – Location Plan



### **W/37254 – Site Plan**



## W/37254 – Youngstock Building





### W/37254 – Youngstock Building



Northern Elevation



Sauthern Elevation

## W/37254 - Maternity Building



## W/37254 – Maternity Building



Northern Elevation



# W/37254 - Silage Clamp



## W/37254 – Drainage Plan



## W/37254 – Site Topography



#### W/37254 - Site Levels and Sections



## W/37254 – Location of Spreading Land



# W/37254 - Maternity building



## W/37254 – Maternity building



# W/37254 – Maternity building and front of silage clamp



## W/37254 - Silage Clamp and Youngstock building



## W/37254 – Youngstock building



## W/37254 – Youngstock buildng



## W/37254 - Re-profiled slurry lagoon and field enclosure



### W/37254 - Existing farm buildings and yard area



#### W/37254 – View north from the access road into Wernolau Farm



## W/37254 – Access into Wernolau Farm



View north east along the C2078 from the farm access towards Cwrt Malle



View south west along the C2078 from the farm access towards Llangynog



View along the C2078 towards Cwrt Malle Farm





View west along the C2078 from Cwrt Malle Farm up towards the application site

Kevin D Phillips

Lle a Chynaliadwyedd - Y Gwasanaethau Cynllunio Place and Sustainability - Planning Services

Adran Yr Amgylchedd - Environment Department



#### **