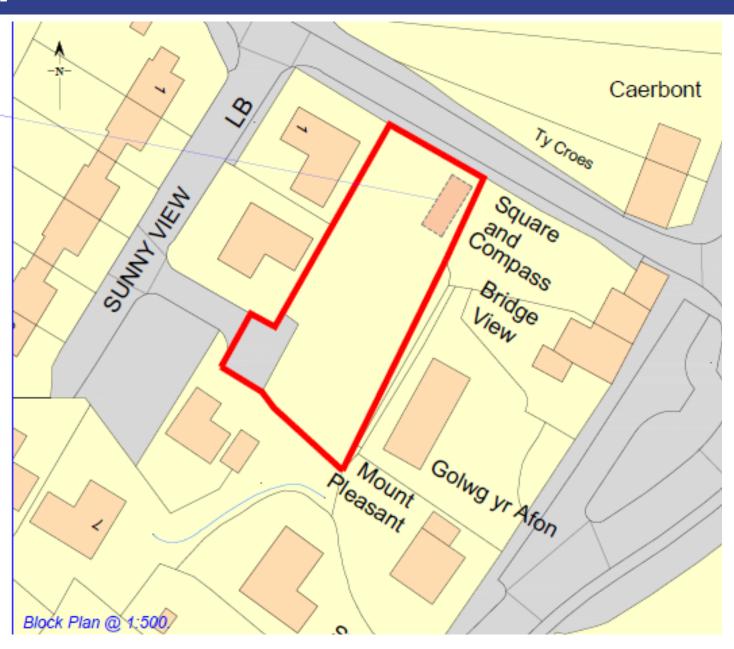

W/37254 - Existing farm buildings and yard area



#### W/37254 – View north from the access road into Wernolau Farm



## W/37254 – Access into Wernolau Farm



View north east along the C2078 from the farm access towards Cwrt Malle



View south west along the C2078 from the farm access towards Llangynog



View along the C2078 towards Cwrt Malle Farm





View west along the C2078 from Cwrt Malle Farm up towards the application site

Kevin D Phillips

Lle a Chynaliadwyedd - Y Gwasanaethau Cynllunio Place and Sustainability - Planning Services

Adran Yr Amgylchedd - Environment Department



#### **Location Plan**



#### **Location Plan**



#### **Aerial Photo 2017**



#### PL/01316 Aerial

#### Photo 2017



### **Aerial Photo 2020**



#### **Application Location and Site Plan**





ocation Plan @ 1:1250.

#### **Block Plan**



#### Plot 1 Layout Plan



#### **Plot 1 Elevation Plans**



Proposed Rear Elevation.



Proposed Front Elevation.



Proposed Side Elevation.



Proposed Side Elevation.

#### **Section Plans**



# **Site Photo**







# **Site Photo**







# **Site Photo**



## **Site Photo**









## **Site Photo**











# **Site Photo**



Gary Glenister

Lle a Chynaliadwyedd - Y Gwasanaethau Cynllunio Place and Sustainability - Planning Services

Adran Yr Amgylchedd - Environment Department



















## PL/03083 (As Submitted)



## PL/03083 (As Proposed)













#### PL/03083 (Proposed Levels Strategy Layout)



#### PL/03083 (Contour Plan Showing Sections)









ERISTING GROUND LEVEL