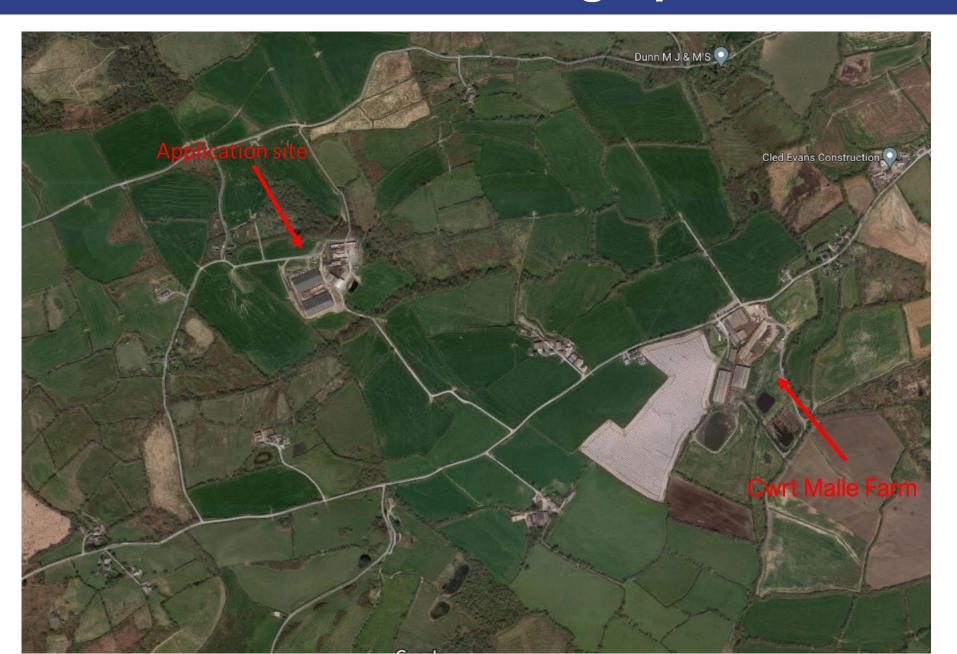

# Y Pwyllgor Cynllunio / Planning Committee

03/03/2022

Lle a Chynaliadwyedd - Y Gwasanaethau Cynllunio Place and Sustainability - Planning Services

Adran Yr Amgylchedd - Environment Department



#### Y Pwyllgor Cynllunio Planning Committee

Ceisiadau yr argymhellir eu bod yn cael eu cymeradwyo

Applications recommended for approval



**Paul Roberts** 

Lle a Chynaliadwyedd - Y Gwasanaethau Cynllunio Place and Sustainability - Planning Services

Adran Yr Amgylchedd - Environment Department



#### W/37254 – Location Plan



#### W/37254 – Location of Farms



# W/37254 – Aerial Photograph



## W/37254 – Wider Aerial Photograph



## W/37254 – Location Plan



### **W/37254 – Site Plan**



## W/37254 – Youngstock Building





### W/37254 – Youngstock Building



Northern Elevation



Sauthern Elevation

## W/37254 - Maternity Building



## W/37254 – Maternity Building



Northern Elevation



# W/37254 - Silage Clamp



## W/37254 – Drainage Plan



## W/37254 – Site Topography



#### W/37254 - Site Levels and Sections



## W/37254 – Location of Spreading Land



# W/37254 - Maternity building



## W/37254 – Maternity building



# W/37254 – Maternity building and front of silage clamp



## W/37254 - Silage Clamp and Youngstock building



## W/37254 – Youngstock building



## W/37254 – Youngstock buildng



## W/37254 - Re-profiled slurry lagoon and field enclosure



### W/37254 - Existing farm buildings