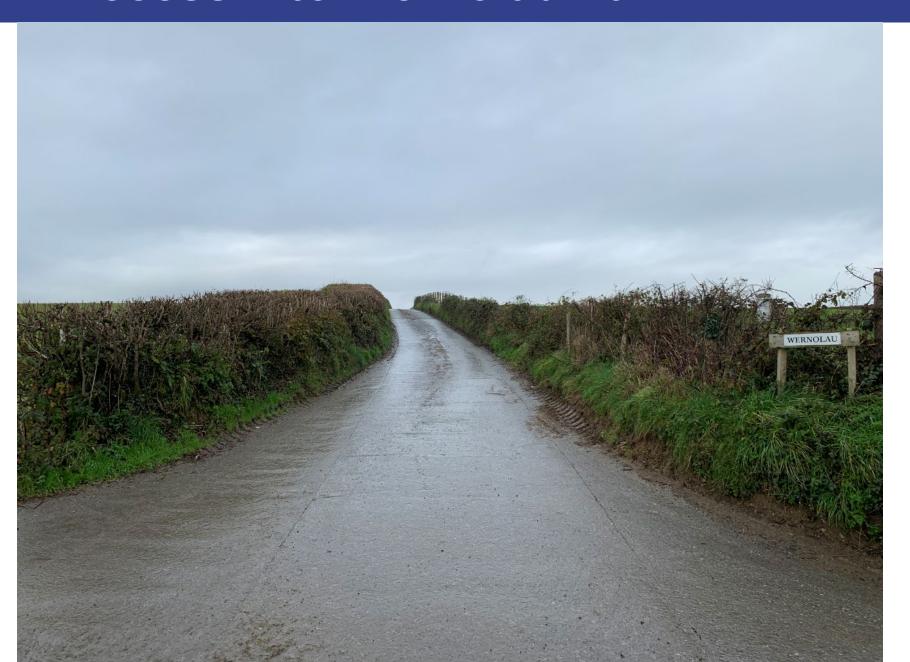

uilding



Northern Elevation



Sauthern Elevation

## W/37254 - Maternity Building



## W/37254 – Maternity Building



Northern Elevation



# W/37254 - Silage Clamp



## W/37254 – Drainage Plan



## W/37254 – Site Topography



#### W/37254 - Site Levels and Sections



## W/37254 – Location of Spreading Land



# W/37254 - Maternity building



## W/37254 – Maternity building



# W/37254 – Maternity building and front of silage clamp



## W/37254 - Silage Clamp and Youngstock building



## W/37254 – Youngstock building



## W/37254 – Youngstock buildng



## W/37254 - Re-profiled slurry lagoon and field enclosure



### W/37254 - Existing farm buildings and yard area



#### W/37254 – View north from the access road into Wernolau Farm



## W/37254 – Access into Wernolau Farm



View north east along the C2078 from the farm access towards Cwrt Malle



View south west along the C2078 from the farm access towards Llangynog



View along the C2078 towards Cwrt Malle Farm





View west along the C2078 from Cwrt Malle Farm up towards the application site

Kevin D Phillips

Lle a Chynaliadwyedd - Y Gwasanaethau Cynllunio Place and Sustainability - Planning Services

Adran Yr Amgylchedd - Environment Department



#### **Location Plan**



#### **Location Plan**



#### **Aerial Photo 2017**



#### PL/01316 Aerial

#### Photo 2017



### **Aerial Photo 2020**



#### **Application Location and Site Plan**





ocation Plan @ 1:1250.

#### **Block Plan**



#### Plot 1 Layout Plan



#### **Plot 1 Elevation Plans**



Proposed Rear Elevation.



Proposed Front Elevat