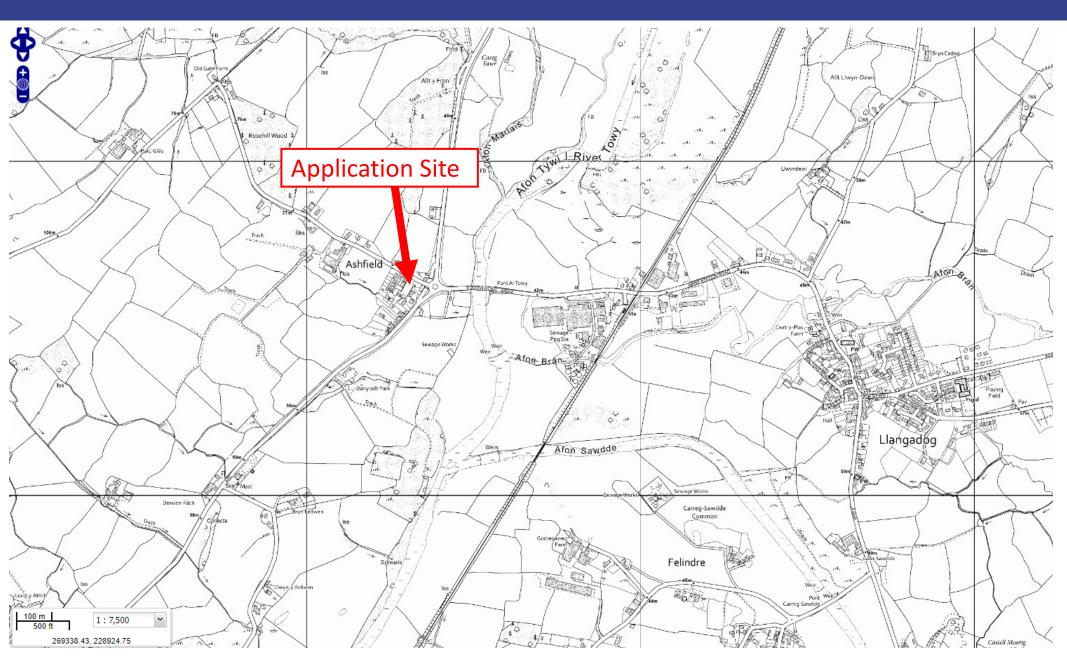

lage Clamp and Youngstock building



## W/37254 – Youngstock building



## W/37254 – Youngstock buildng



## W/37254 - Re-profiled slurry lagoon and field enclosure



### W/37254 - Existing farm buildings and yard area



#### W/37254 – View north from the access road into Wernolau Farm



## W/37254 – Access into Wernolau Farm



View north east along the C2078 from the farm access towards Cwrt Malle



View south west along the C2078 from the farm access towards Llangynog



View along the C2078 towards Cwrt Malle Farm





View west along the C2078 from Cwrt Malle Farm up towards the application site

Kevin D Phillips

Lle a Chynaliadwyedd - Y Gwasanaethau Cynllunio Place and Sustainability - Planning Services

Adran Yr Amgylchedd - Environment Department



#### **Location Plan**



#### **Location Plan**



#### **Aerial Photo 2017**



#### PL/01316 Aerial

#### Photo 2017



### **Aerial Photo 2020**



#### **Application Location and Site Plan**





ocation Plan @ 1:1250.

#### **Block Plan**



#### Plot 1 Layout Plan



#### **Plot 1 Elevation Plans**



Proposed Rear Elevation.



Proposed Front Elevation.



Proposed Side Elevation.



Proposed Side Elevation.

#### **Section Plans**



# **Site Photo**







# **Site Photo**







# **Site Photo**



## **Site Photo**









## **Site Photo**











# **Site Photo**



Gary Glenister

Lle a Chynaliadwyedd - Y Gwasanaethau Cynllunio Place and Sustainability - Planning Services

Adran Yr Amgylchedd - Environment Department



















## PL/03083 (As Submitted)



## PL/03083 (As Proposed)