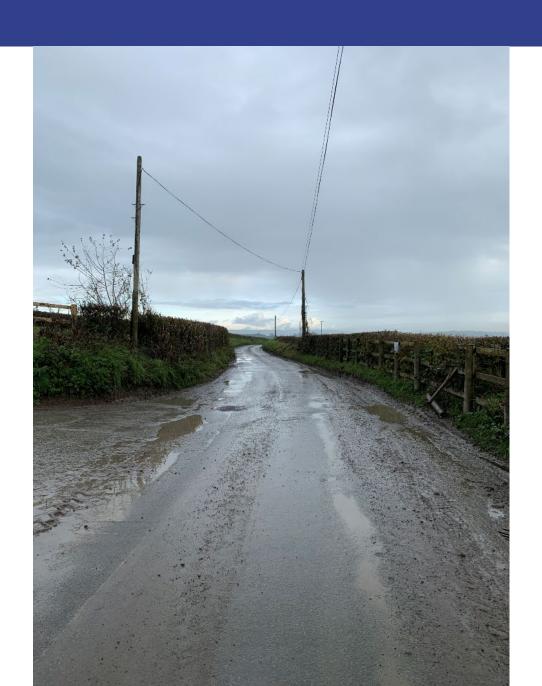

## W/37254 – Access into Wernolau Farm

View north east along the C2078 from the farm access towards Cwrt Malle

View south west along the C2078 from the farm access towards Llangynog

View along the C2078 towards Cwrt Malle Farm