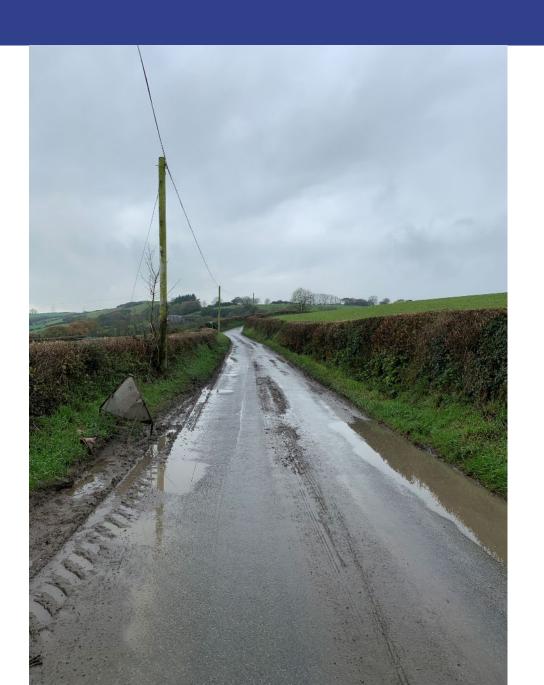

## W/37254 – Access into Wernolau Farm

View north east along the C2078 from the farm access towards Cwrt Malle

View south west along the C2078 from the farm access towards Llangynog

View along the C2078 towards Cwrt Malle Farm

View west along the C2078 from Cwrt Malle Farm up towards the application site

Kevin D Phillips

Lle a Chynaliadwyedd - Y Gwasanaethau Cynllunio Place and Sustainability - Planning Services

Adran Yr Amgylchedd - Environment Department