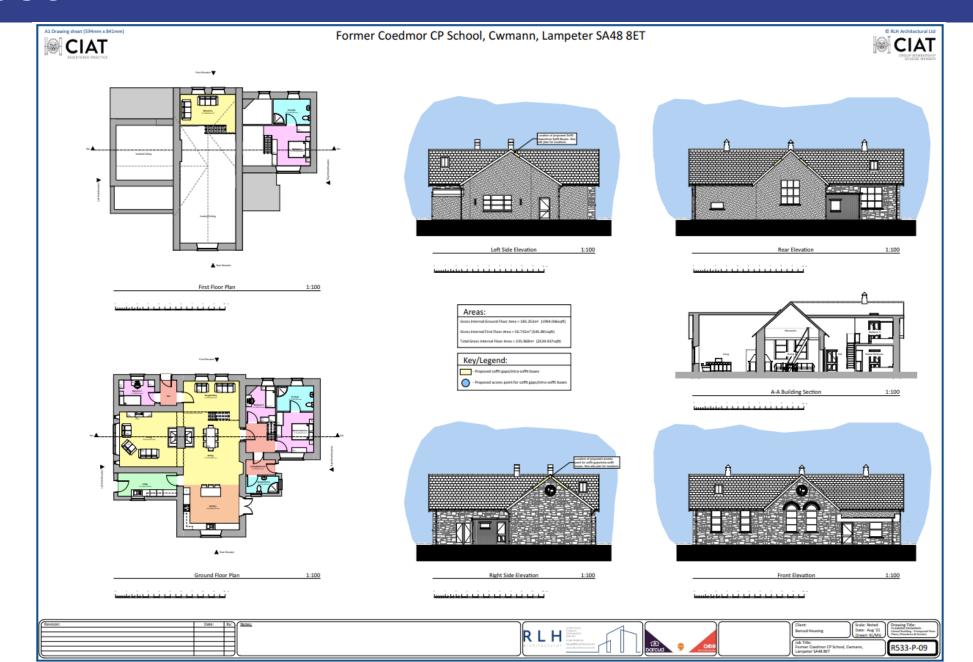

#### **Plot 1 Elevation Plans**

Proposed Rear Elevation.

Proposed Front Elevation.

Proposed Side Elevation.

Proposed Side Elevation.