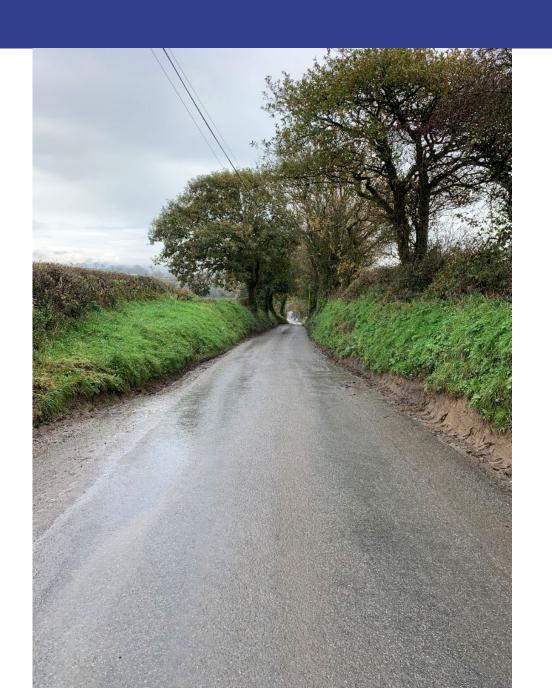

## W/37254 – Access into Wernolau Farm

View north east along the C2078 from the farm access towards Cwrt Malle

View south west along the C2078 from the farm access towards Llangynog

View along the C2078 towards Cwrt Malle Farm

View west along the C2078 from Cwrt Malle Farm up towards the application site

Kevin D Phillips

Lle a Chynaliadwyedd - Y Gwasanaethau Cynllunio Place and Sustainability - Planning Services

Adran Yr Amgylchedd - Environment Department