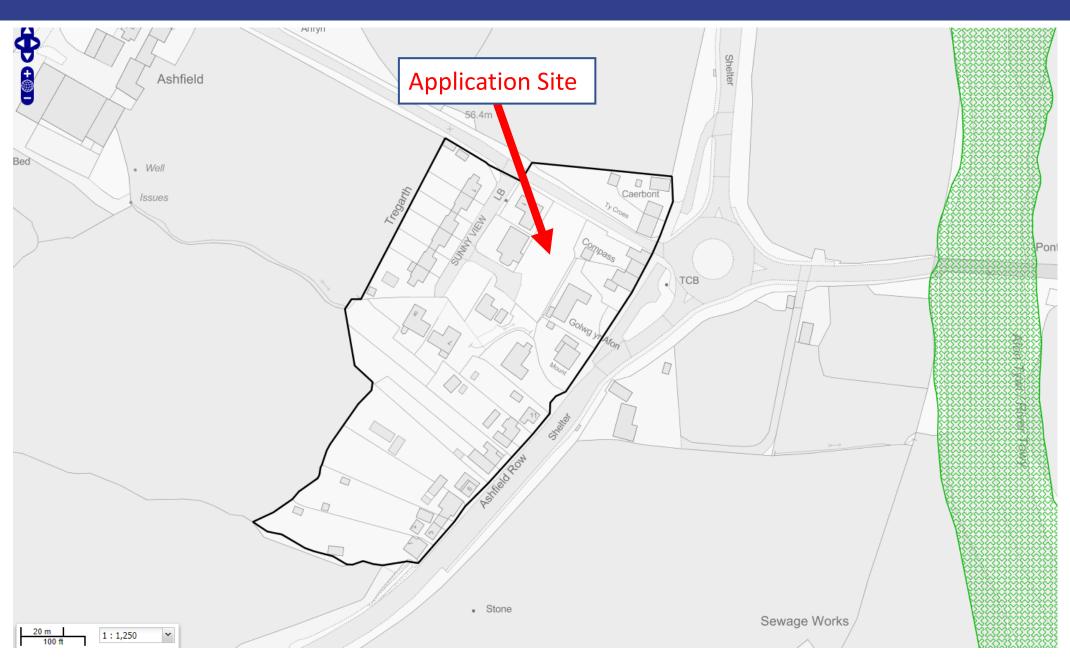

building



## W/37254 – Youngstock building



## W/37254 – Youngstock buildng



## W/37254 - Re-profiled slurry lagoon and field enclosure



### W/37254 - Existing farm buildings and yard area



#### W/37254 – View north from the access road into Wernolau Farm



## W/37254 – Access into Wernolau Farm



View north east along the C2078 from the farm access towards Cwrt Malle



View south west along the C2078 from the farm access towards Llangynog



View along the C2078 towards Cwrt Malle Farm





View west along the C2078 from Cwrt Malle Farm up towards the application site

Kevin D Phillips

Lle a Chynaliadwyedd - Y Gwasanaethau Cynllunio Place and Sustainability - Planning Services

Adran Yr Amgylchedd - Environment Department



#### **Location Plan**



#### **Location Plan**



#### **Aerial Photo 2017**



#### PL/01316 Aerial

#### Photo 2017



### **Aerial Photo 2020**



#### **Application Location and Site Plan**





ocation Plan @ 1:1250.

#### **Block Plan**



#### Plot 1 Layout Plan



#### **Plot 1 Elevation Plans**



Proposed Rear Elevation.



Proposed Front Elevation.



Proposed Side Elevation.



Proposed Side Elevation.

#### **Section Plans**



# **Site Photo**







# **Site Photo**







# **Site Photo**



## **Site Photo**









## **Site Photo**











# **Site Photo**



Gary Glenister

Lle a Chynaliadwyedd - Y Gwasanaethau Cynllunio Place and Sustainability - Planning Services

Adran Yr Amgylchedd - Environment Department



















## PL/03083 (As Submitted)



## PL/03083 (As Proposed)













#### PL/03083 (P