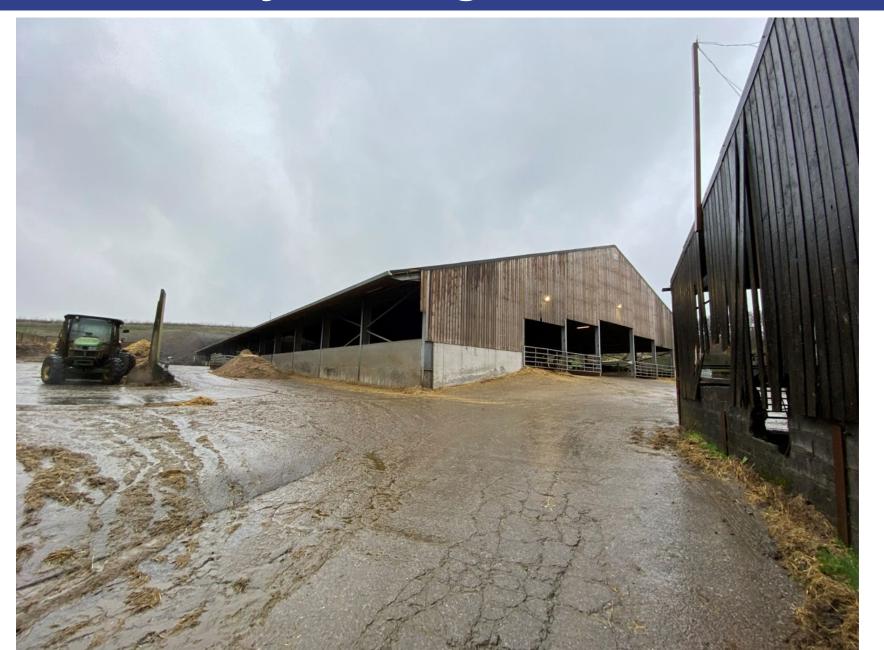

# W/37254 – Maternity building and front of silage clamp

## W/37254 - Silage Clamp and Youngstock building