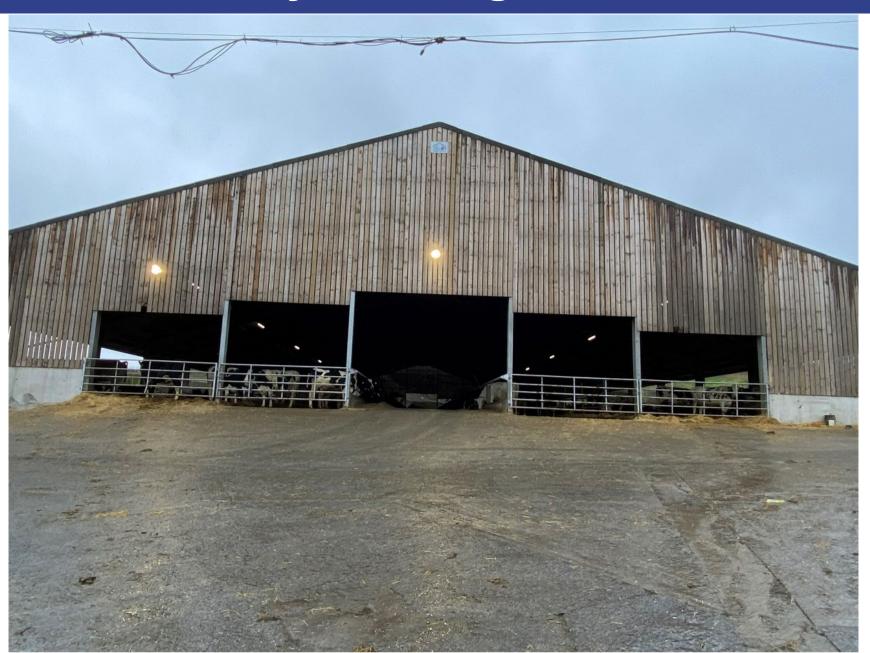

* 

Lle a Chynaliadwyedd - Y Gwasanaethau Cynllunio Place and Sustainability - Planning Services

Adran Yr Amgylchedd - Environment Department



#### W/37254 – Location Plan



#### W/37254 – Location of Farms



# W/37254 – Aerial Photograph



## W/37254 – Wider Aerial Photograph



## W/37254 – Location Plan



### **W/37254 – Site Plan**



## W/37254 – Youngstock Building





### W/37254 – Youngstock Building



Northern Elevation



Sauthern Elevation

## W/37254 - Maternity Building



## W/37254 – Maternity Building



Northern Elevation



# W/37254 - Silage Clamp



## W/37254 – Drainage Plan



## W/37254 – Site Topography



#### W/37254 - Site Levels and Sections



## W/37254 – Location of Spreading Land



# W/37254 - Maternity building



## W/37254 – Maternity building



# W/37254 – Maternity building and front of silage clamp



## W/37254 - Silage Clamp and Youngstock building



## W/37254 – Youngstock building



## W/37254 – Youngstock buildng



## W/37254 - Re-profiled slurry lagoon and field enclosure



### W/37254 - Existing farm buildings and yard area



#### W/37254 – View north from the access road into Wernolau Farm



## W/37254 – Access into Wernolau Farm



View north east along the C2078 from the farm access towards Cwrt Malle



View south west along the C2078 from the farm access towards Llangynog



View along the C2078 towards Cwrt Malle Farm





View west along the C2078 from Cwrt Malle Farm up towards the application site

Kevin D Phillips

Lle a Chynaliadwyedd - Y Gwasanaethau Cynllunio Place and Sustainability - Planning Servi