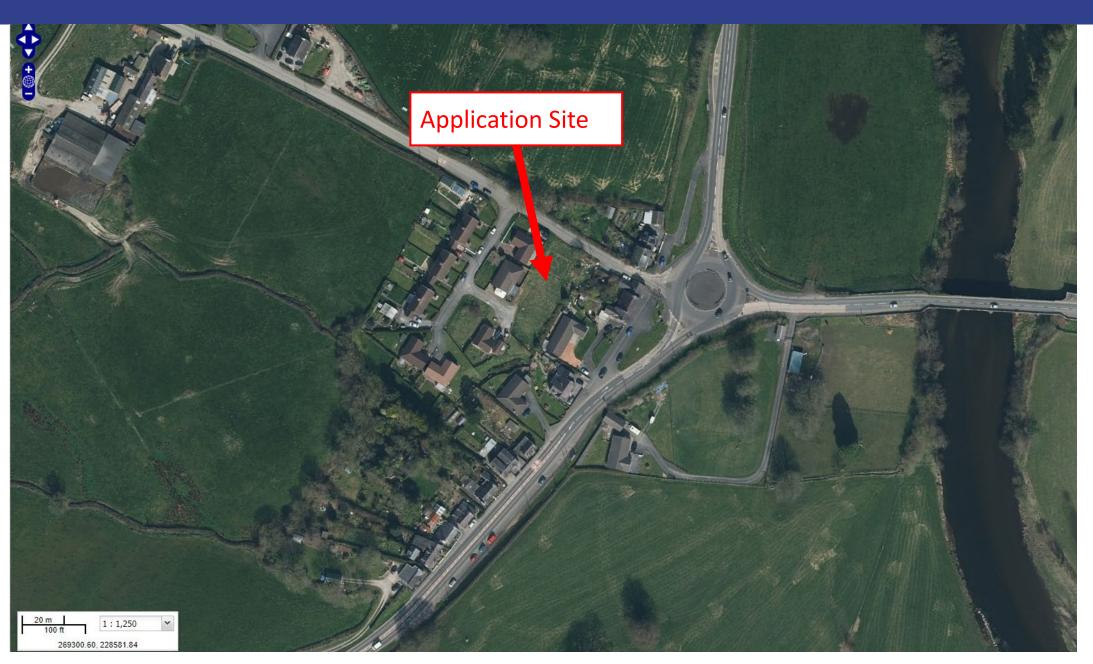

stock building



## W/37254 – Youngstock buildng



## W/37254 - Re-profiled slurry lagoon and field enclosure



### W/37254 - Existing farm buildings and yard area



#### W/37254 – View north from the access road into Wernolau Farm



## W/37254 – Access into Wernolau Farm



View north east along the C2078 from the farm access towards Cwrt Malle



View south west along the C2078 from the farm access towards Llangynog



View along the C2078 towards Cwrt Malle Farm





View west along the C2078 from Cwrt Malle Farm up towards the application site

Kevin D Phillips

Lle a Chynaliadwyedd - Y Gwasanaethau Cynllunio Place and Sustainability - Planning Services

Adran Yr Amgylchedd - Environment Department



#### **Location Plan**



#### **Location Plan**



#### **Aerial Photo 2017**



#### PL/01316 Aerial

#### Photo 2017



### **Aerial Photo 2020**



#### **Application Location and Site Plan**





ocation Plan @ 1:1250.

#### **Block Plan**



#### Plot 1 Layout Plan



#### **Plot 1 Elevation Plans**



Proposed Rear Elevation.



Proposed Front Elevation.



Proposed Side Elevation.



Proposed Side Elevation.

#### **Section Plans**



# **Site Photo**







# **Site Photo**







# **Site Photo**



## **Site Photo**









## **Site Photo**











# **Site Photo**



Gary Glenister

Lle a Chynaliadwyedd - Y Gwasanaethau Cynllunio Place and Sustainability - Planning Services

Adran Yr Amgylchedd - Environment Department



















## PL/03083 (As Submitted)



## PL/03083 (As Proposed)













#### PL/03083 (Proposed Levels Strategy Layout