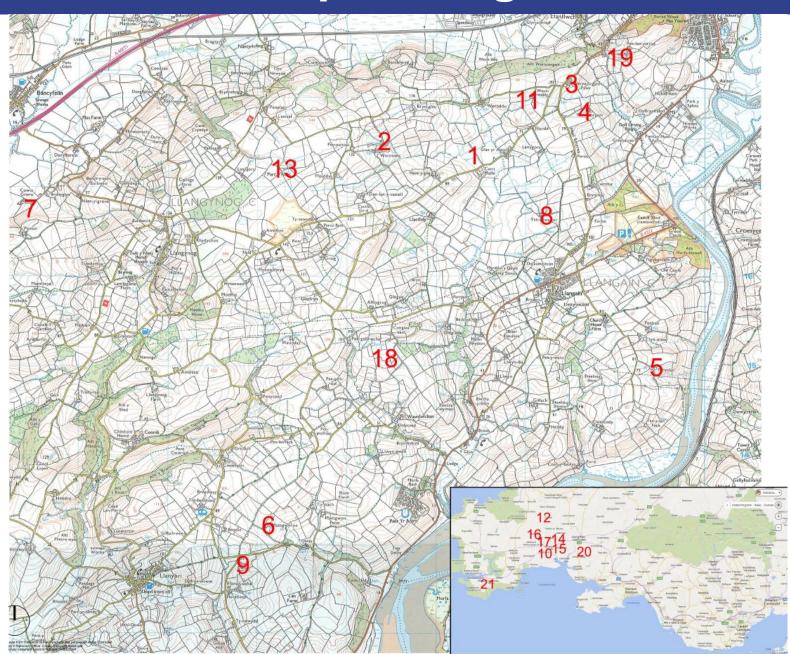

cymeradwyo

Applications recommended for approval



**Paul Roberts** 

Lle a Chynaliadwyedd - Y Gwasanaethau Cynllunio Place and Sustainability - Planning Services

Adran Yr Amgylchedd - Environment Department



#### W/37254 – Location Plan



#### W/37254 – Location of Farms



# W/37254 – Aerial Photograph



## W/37254 – Wider Aerial Photograph



## W/37254 – Location Plan



### **W/37254 – Site Plan**



## W/37254 – Youngstock Building





### W/37254 – Youngstock Building



Northern Elevation



Sauthern Elevation

## W/37254 - Maternity Building



## W/37254 – Maternity Building



Northern Elevation



# W/37254 - Silage Clamp



## W/37254 – Drainage Plan



## W/37254 – Site Topography



#### W/37254 - Site Levels and Sections



## W/37254 – Location of Spreading Land



# W/37254 - Maternity building



## W/37254 – Maternity building



# W/37254 – Maternity building and front of silage clamp



## W/37254 - Silage Clamp and Youngstock building



## W/37254 – Youngstock building



## W/37254 – Youngstock buildng



## W/37254 - Re-profiled slurry lagoon and field enclosure



### W/37254 - Existing farm buildings and yard area



#### W/37254 – View north from the access road into Wernolau Farm



## W/37254 – Access into Wernolau Farm



View north east along the C2078 from the farm access towards Cwrt Malle



View south west along the C2078 from the farm access towards Llangynog



View along the C2078 towards Cwrt Malle Farm





View west along the C2078 from Cwrt Malle Farm up towards the application site

Kevin D Phillips

Lle a Chynaliadwyedd