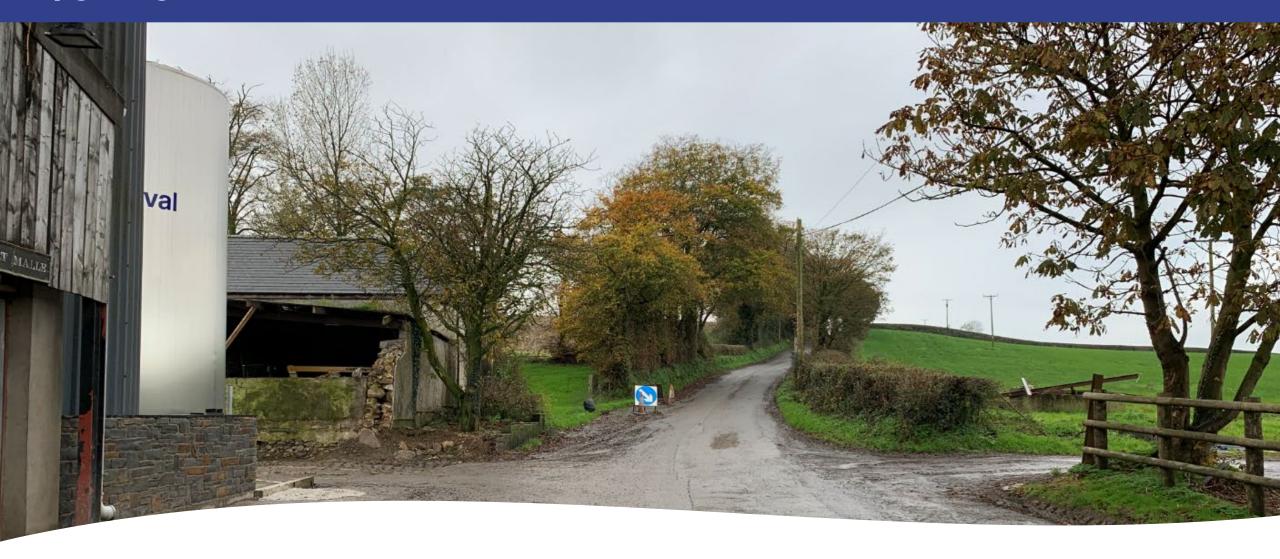

#### W/37254 – View north from the access road into Wernolau Farm

## W/37254 – Access into Wernolau Farm

View north east along the C2078 from the farm access towards Cwrt Malle

View south west along the C2078 from the farm access towards Llangynog

View along the C2078 towards Cwrt Malle Farm