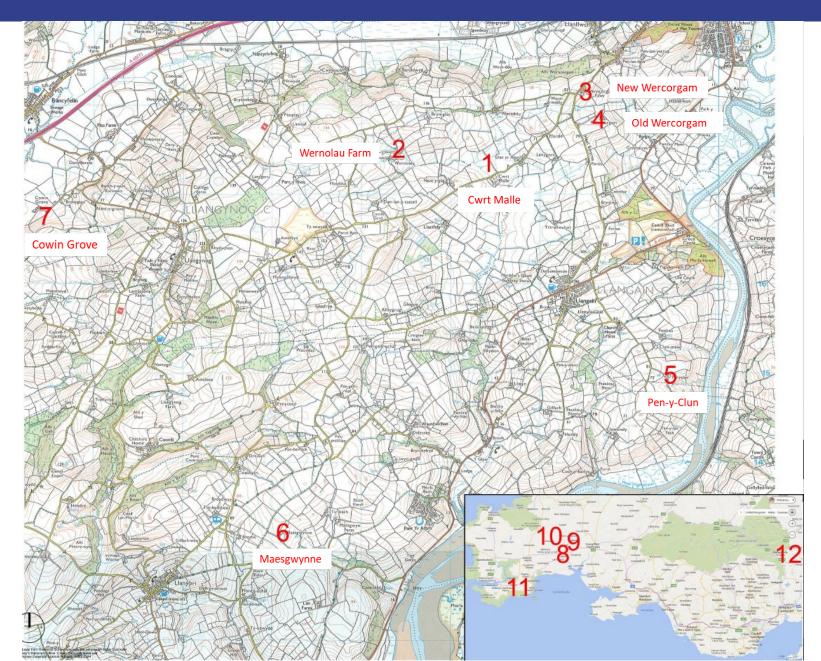

# Y Pwyllgor Cynllunio / Planning Committee

03/03/2022

Lle a Chynaliadwyedd - Y Gwasanaethau Cynllunio Place and Sustainability - Planning Services

Adran Yr Amgylchedd - Environment Department



#### Y Pwyllgor Cynllunio Planning Committee

Ceisiadau yr argymhellir eu bod yn cael eu cymeradwyo

Applications recommended for approval



**Paul Roberts** 

Lle a Chynaliadwyedd - Y Gwasanaethau Cynllunio Place and Sustainability - Planning Services

Adran Yr Amgylchedd - Environment Department



#### W/37254 – Location Plan



#### W/37254 – Location of Farms



# W/37254 – Aerial Photograph



## W/37254 – Wider Aerial Photograph



## W/37254 – Location Plan



### **W/37254 – Site Plan**



## W/37254 – Youngstock Building





### W/37254 – Youngstock Building



Northern Elevation



Sauthern Elevation

## W/37254 - Maternity Building



## W/37254 – Maternity Building



Northern Elevation



# W/37254 - Silage Clamp



## W/37254 – Drainage Plan



## W/37254 – Site Topography



#### W/37254 - Site Levels and Sections



## W/37254 – Location of Spreading Land



# W/37254 - Maternity building



## W/37254 – Maternity building



# W/37254 – Maternity building and front of silage clamp



## W/37254 - Silage Clamp and Youngstock building



## W/37254 – Youngstock building



## W/37254 – Youngstock buildng



## W/37254 - Re-profiled s