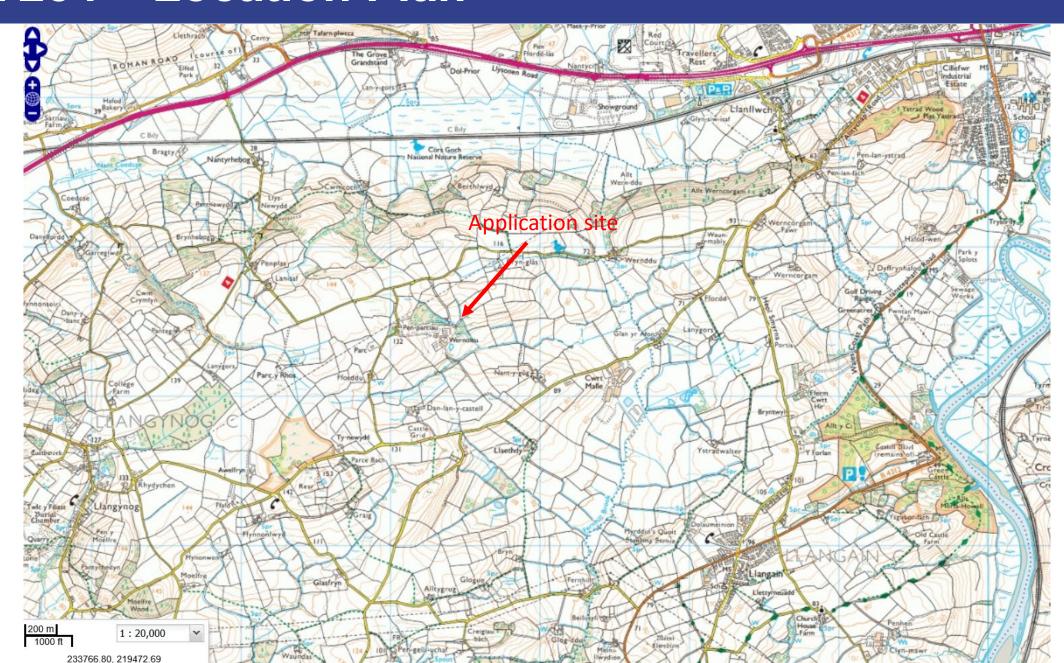

# Y Pwyllgor Cynllunio / Planning Committee

03/03/2022

Lle a Chynaliadwyedd - Y Gwasanaethau Cynllunio Place and Sustainability - Planning Services

Adran Yr Amgylchedd - Environment Department



#### Y Pwyllgor Cynllunio Planning Committee

Ceisiadau yr argymhellir eu bod yn cael eu cymeradwyo

Applications recommended for approval



**Paul Roberts** 

Lle a Chynaliadwyedd - Y Gwasanaethau Cynllunio Place and Sustainability - Planning Services

Adran Yr Amgylchedd - Environment Department



#### W/37254 – Location Plan



#### W/37254 – Location of Farms



# W/37254 – Aerial Photograph



## W/37254 – Wider Aerial Photograph



## W/37254 – Location Plan



### **W/37254 – Site Plan**



## W/37254 – Youngstock Building





### W/37254 – Youngstock Building



Northern Elevation



Sauthern Elevation

## W/37254 - Maternity Building



## W/37254 – Maternity Building



Northern Elevation



# W/37254 - Silage Clamp



## W/37254 – Drainage Plan



## W/37254 – Site Topography



#### W/37254 - Site Levels and Sections



## W/37254 – Location of Spreading Land



# W/37254 - Maternity building



## W/37254 – Maternity building



# W/37254 – Maternity building and front of silage clamp



## W/37254 - Silage Clamp and Youngstock building



## W/37254 – Youngstock building



## W/37254 – Youngstock b