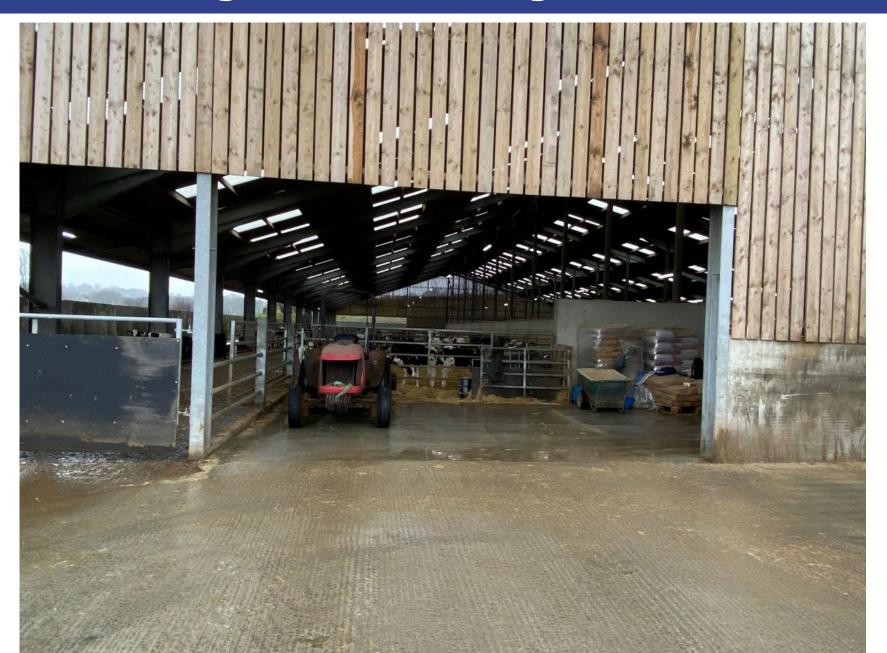

/37254 – Location of Farms



# W/37254 – Aerial Photograph



## W/37254 – Wider Aerial Photograph



## W/37254 – Location Plan



### **W/37254 – Site Plan**



## W/37254 – Youngstock Building





### W/37254 – Youngstock Building



Northern Elevation



Sauthern Elevation

## W/37254 - Maternity Building



## W/37254 – Maternity Building



Northern Elevation



# W/37254 - Silage Clamp



## W/37254 – Drainage Plan



## W/37254 – Site Topography



#### W/37254 - Site Levels and Sections



## W/37254 – Location of Spreading Land



# W/37254 - Maternity building



## W/37254 – Maternity building



# W/37254 – Maternity building and front of silage clamp



## W/37254 - Silage Clamp and Youngstock building



## W/37254 – Youngstock building



## W/37254 – Youngstock buildng



## W/37254 - Re-profiled slurry lagoon and field enclosure



### W/37254 - Existing farm buildings and yard area



#### W/37254 – View north from the access road into Wernolau Farm



## W/37254 – Access into Wernolau Farm



View north east along the C2078 from the farm access towards Cwrt Malle



View south west along the C2078 from the farm access towards Llangynog



View along the C2078 towards Cwrt Malle Farm





View west along the C2078 from Cwrt Malle Farm up towards the application site

Kevin D Phillips

Lle a Chynaliadwyedd - Y Gwasanaethau Cynllunio Place and Sustainability - Planning Services

Adran Yr Amgylchedd - Environment Department



#### **Location Plan**



#### **Location Plan**



#### **Aerial Photo 2017**



#### PL/01316 Aerial

#### Photo 2017



### **Ae