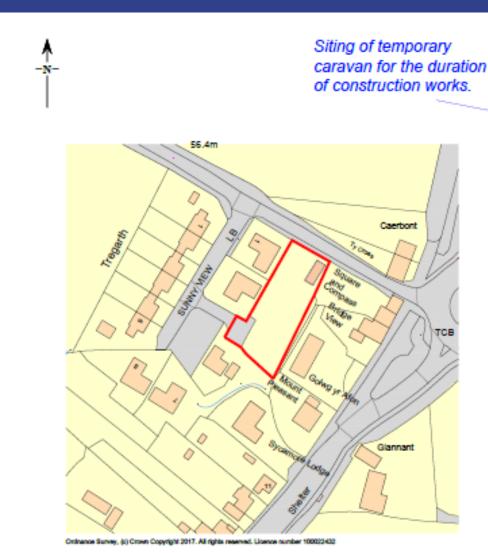

# W/37254 - Existing farm buildings and yard area



#### W/37254 – View north from the access road into Wernolau Farm



## W/37254 – Access into Wernolau Farm



View north east along the C2078 from the farm access towards Cwrt Malle



View south west along the C2078 from the farm access towards Llangynog



View along the C2078 towards Cwrt Malle Farm





View west along the C2078 from Cwrt Malle Farm up towards the application site

Kevin D Phillips

Lle a Chynaliadwyedd - Y Gwasanaethau Cynllunio Place and Sustainability - Planning Services

Adran Yr Amgylchedd - Environment Department



#### **Location Plan**



#### **Location Plan**



#### **Aerial Photo 2017**



#### PL/01316 Aerial

#### Photo 2017



### **Aerial Photo 2020**



#### **Application Location and Site Plan**





ocation Plan @ 1:1250.

#### **Block Plan**



#### Plot 1 Layout Plan



#### **Plot 1 Elevation Plans**



Proposed Rear Elevation.



Proposed Front Elevation.



Proposed Side Elevation.



Proposed Side Elevation.

#### **Section Plans**



# **Site Photo**







# **Site Photo**







# **Site Photo**



## **Site Photo**









## **Site Photo**











# **Site Photo**



Gary Glenister

Lle a Chynaliadwyedd - Y Gwasanaethau Cynllunio Place and Sustainability - Planning Services

Adran Yr Amgylchedd - Environment Department



















## PL/03083 (As Submitted)



## PL/03083 (As Proposed)













#### PL/03083 (Proposed Levels Strategy Layout)



#### PL/03083 (Contour Plan Showing Sections)









ERISTING GROUND LEVEL