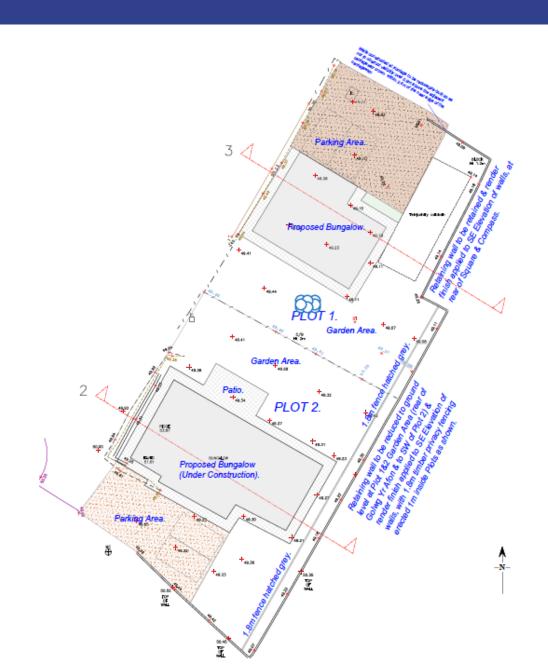

#### W/37254 – View north from the access road into Wernolau Farm



## W/37254 – Access into Wernolau Farm



View north east along the C2078 from the farm access towards Cwrt Malle



View south west along the C2078 from the farm access towards Llangynog



View along the C2078 towards Cwrt Malle Farm





View west along the C2078 from Cwrt Malle Farm up towards the application site

Kevin D Phillips

Lle a Chynaliadwyedd - Y Gwasanaethau Cynllunio Place and Sustainability - Planning Services

Adran Yr Amgylchedd - Environment Department



#### **Location Plan**



#### **Location Plan**



#### **Aerial Photo 2017**



#### PL/01316 Aerial

#### Photo 2017



### **Aerial Photo 2020**



#### **Application Location and Site Plan**





ocation Plan @ 1:1250.

#### **Block Plan**



#### Plot 1 Layout Plan



#### **Plot 1 Elevation Plans**



Proposed Rear Elevation.



Proposed Front Elevation.



Proposed Side Elevation.



Proposed Side Elevation.

#### **Section Plans**



# **Site Photo**







# **Site Photo**







# **Site Photo**



## **Site Photo**









## **Site Photo**











# **Site Photo**



Gary Glenister

Lle a Chynaliadwyedd - Y Gwasanaethau Cynllunio Place and Sustainability - Planning Services

Adran Yr Amgylchedd - Environment Department



















## PL/03083 (As Submitted)



## PL/03083 (As Proposed)













#### PL/03083 (Proposed Levels Strategy Layout)



#### PL/03083 (Contour Plan Showing Sections)









ERISTING GROUND LEVEL



























































#### Y Pwyllgor Cynllunio