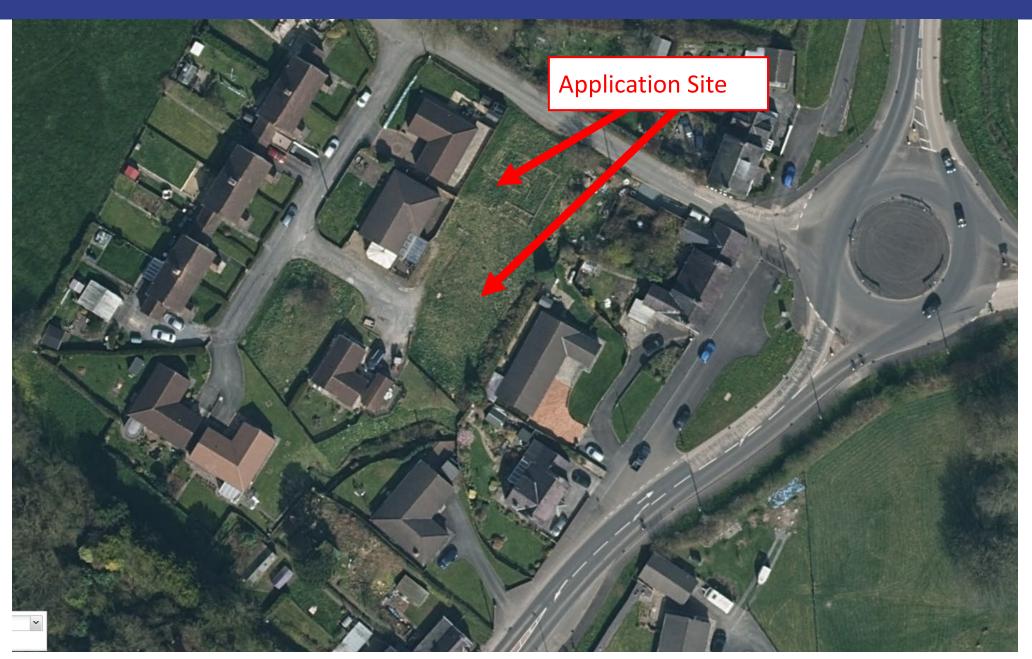

buildng



## W/37254 - Re-profiled slurry lagoon and field enclosure



### W/37254 - Existing farm buildings and yard area



#### W/37254 – View north from the access road into Wernolau Farm



## W/37254 – Access into Wernolau Farm



View north east along the C2078 from the farm access towards Cwrt Malle



View south west along the C2078 from the farm access towards Llangynog



View along the C2078 towards Cwrt Malle Farm





View west along the C2078 from Cwrt Malle Farm up towards the application site

Kevin D Phillips

Lle a Chynaliadwyedd - Y Gwasanaethau Cynllunio Place and Sustainability - Planning Services

Adran Yr Amgylchedd - Environment Department



#### **Location Plan**



#### **Location Plan**



#### **Aerial Photo 2017**



#### PL/01316 Aerial

#### Photo 2017



### **Aerial Photo 2020**



#### **Application Location and Site Plan**





ocation Plan @ 1:1250.

#### **Block Plan**



#### Plot 1 Layout Plan



#### **Plot 1 Elevation Plans**



Proposed Rear Elevation.



Proposed Front Elevation.



Proposed Side Elevation.



Proposed Side Elevation.

#### **Section Plans**



# **Site Photo**







# **Site Photo**







# **Site Photo**



## **Site Photo**









## **Site Photo**











# **Site Photo**



Gary Glenister

Lle a Chynaliadwyedd - Y Gwasanaethau Cynllunio Place and Sustainability - Planning Services

Adran Yr Amgylchedd - Environment Department



















## PL/03083 (As Submitted)



## PL/03083 (As Proposed)













#### PL/03083 (Proposed Levels Strategy Layout)



#### PL/03083 (Contour Plan Showing